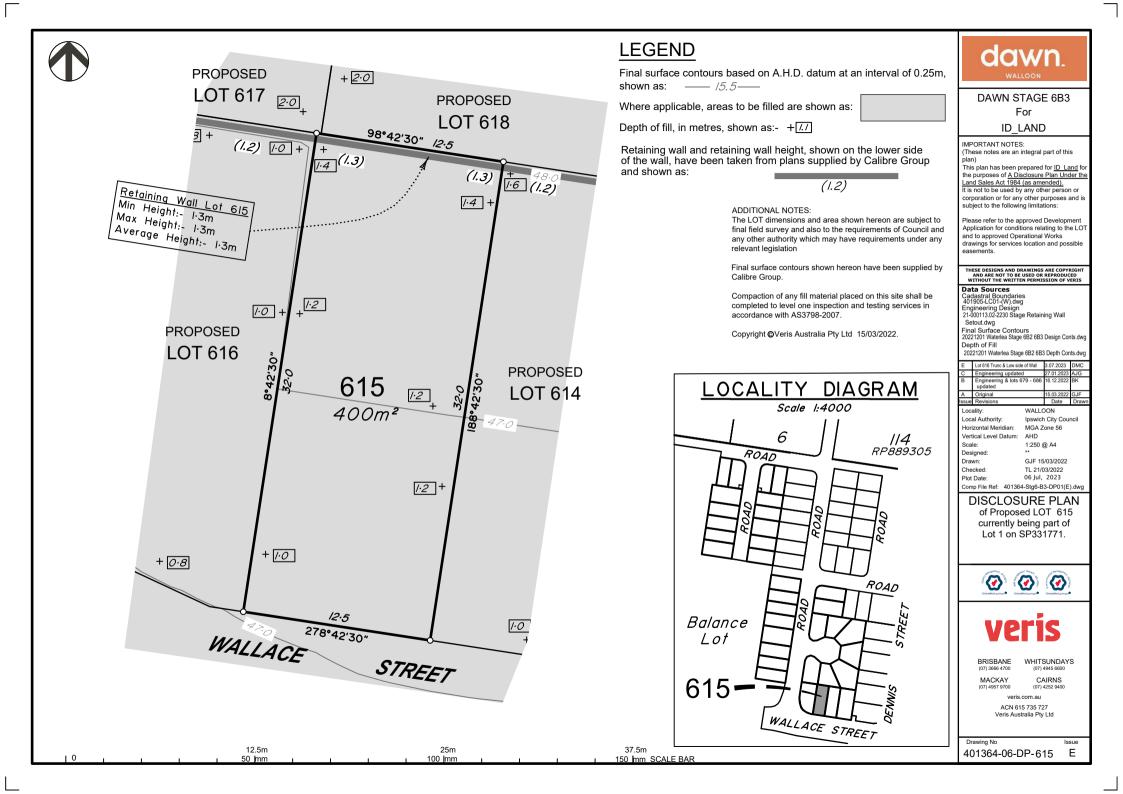

## dawn WATERLEA STAGE 6B3 For Waterlea Nominees Co.

IMPORTANT NOTES

(These notes are an integral part of this plan)

This plan has been prepared for Waterlea Nominees Co. and ID Land for the purpose of A Disclosure Plan Under the Land Sales Act 1984 (as amended). It is not to be used by any other person or corporation or for any other purposes and is subject to the following limitations:

Please refer to the approved Development Application for conditions relating to the LOT and to approved Operational Works drawings for services location and possible easements

completed to level one inspection and testing services in

## THESE DESIGNS AND DRAWINGS ARE COPYRIGHT AND ARE NOT TO BE USED OR REPRODUCED WITHOUT THE WRITTEN PERMISSION OF VERIS Data Sources Cadastral Boundaries 401364-LC01-(T).dwg Engineering Design 21-000113.02-2230 Stage Retaining Wall Setout.dwg Final Surface Contours 20221201 Waterlea Stage 6B2 6B3 Design Conts.dwg Depth of Fill 20221201 Waterlea Stage 6B2 6B3 Depth Conts dwg D Easement Added Lot 712 & 713 6.06.2023 C Engineering update Engineering & lots 679 - 686 updated A Original ssue Revision Date Locality: WALLOON Local Authority: Ipswich City Council Horizontal Meridian MGA Zone 56 Vertical Level Datum: AHD Scale: 1:250 @ A4 Designed: Drawn: GJF 15/03/2022

Checked TL 21/03/2022 06 Jun, 2023 Plot Date: Comp File Ref: 401364-Stg6-B3-DP01(D).dw **DISCLOSURE PLAN** of Proposed LOT 712 currently being part of Lot 1 on SP331771.

BRISBANE WHITSUNDAYS (07) 3666 4700 (07) 4945 6600 MACKAY CAIRNS (07) 4957 9700 (07) 4252 9400 veris.com.au ACN 615 735 727 Veris Australia Pty Ltd Drawing No