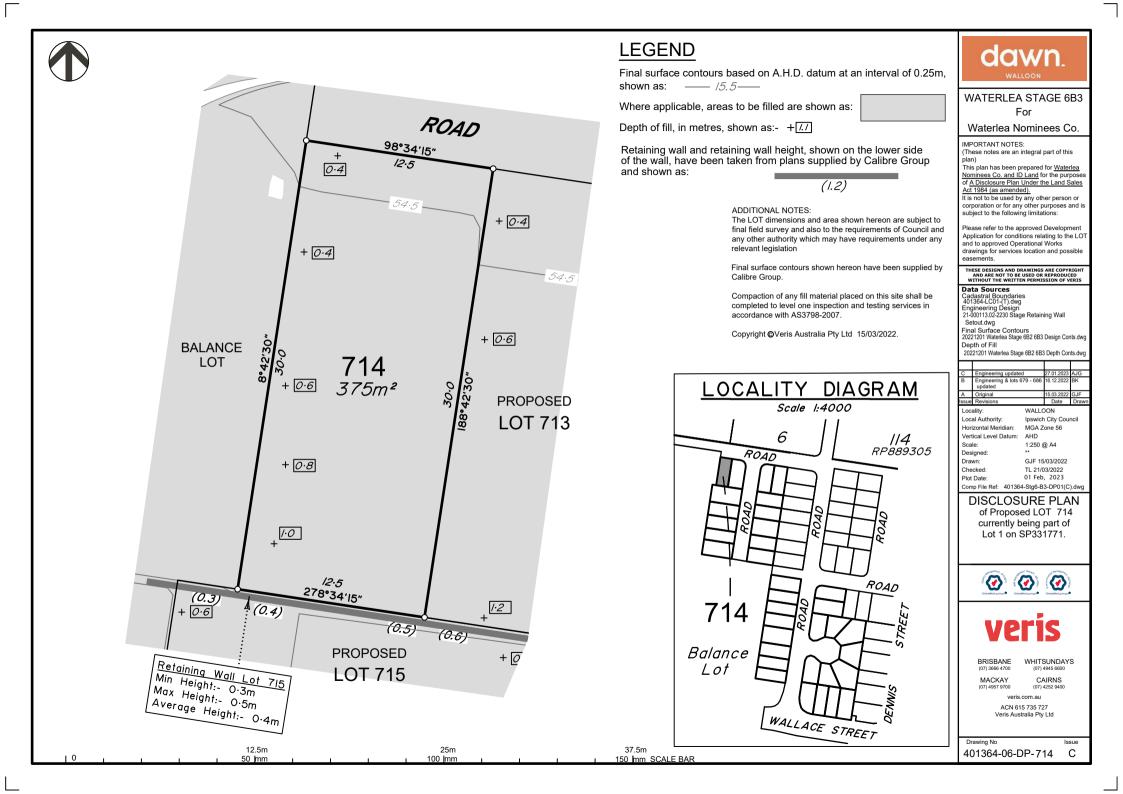

## dawn WATERLEA STAGE 6B3 For Waterlea Nominees Co.

IMPORTANT NOTES

(These notes are an integral part of this plan)

This plan has been prepared for Waterlea Nominees Co. and ID Land for the purpose of A Disclosure Plan Under the Land Sales Act 1984 (as amended). It is not to be used by any other person or corporation or for any other purposes and is subject to the following limitations:

Please refer to the approved Development Application for conditions relating to the LOT and to approved Operational Works drawings for services location and possible easements

completed to level one inspection and testing services in

## THESE DESIGNS AND DRAWINGS ARE COPYRIGHT AND ARE NOT TO BE USED OR REPRODUCED WITHOUT THE WRITTEN PERMISSION OF VERIS Data Sources Cadastral Boundaries 401364-LC01-(T).dwg Engineering Design 21-000113.02-2230 Stage Retaining Wall Setout.dwg Final Surface Contours 20221201 Waterlea Stage 6B2 6B3 Design Conts.dwg Depth of Fill 20221201 Waterlea Stage 6B2 6B3 Depth Conts dwg D Easement Added Lot 712 & 713 6.06.2023 C Engineering update Engineering & lots 679 - 686 updated A Original ssue Revision Date Locality: WALLOON Local Authority: Ipswich City Council Horizontal Meridian MGA Zone 56 Vertical Level Datum: AHD Scale: 1:250 @ A4 Designed: Drawn: GJF 15/03/2022

Checked TL 21/03/2022 06 Jun, 2023 Plot Date: Comp File Ref: 401364-Stg6-B3-DP01(D).dw **DISCLOSURE PLAN** of Proposed LOT 712 currently being part of Lot 1 on SP331771.

BRISBANE WHITSUNDAYS (07) 3666 4700 (07) 4945 6600 MACKAY CAIRNS (07) 4957 9700 (07) 4252 9400 veris.com.au ACN 615 735 727 Veris Australia Pty Ltd Drawing No