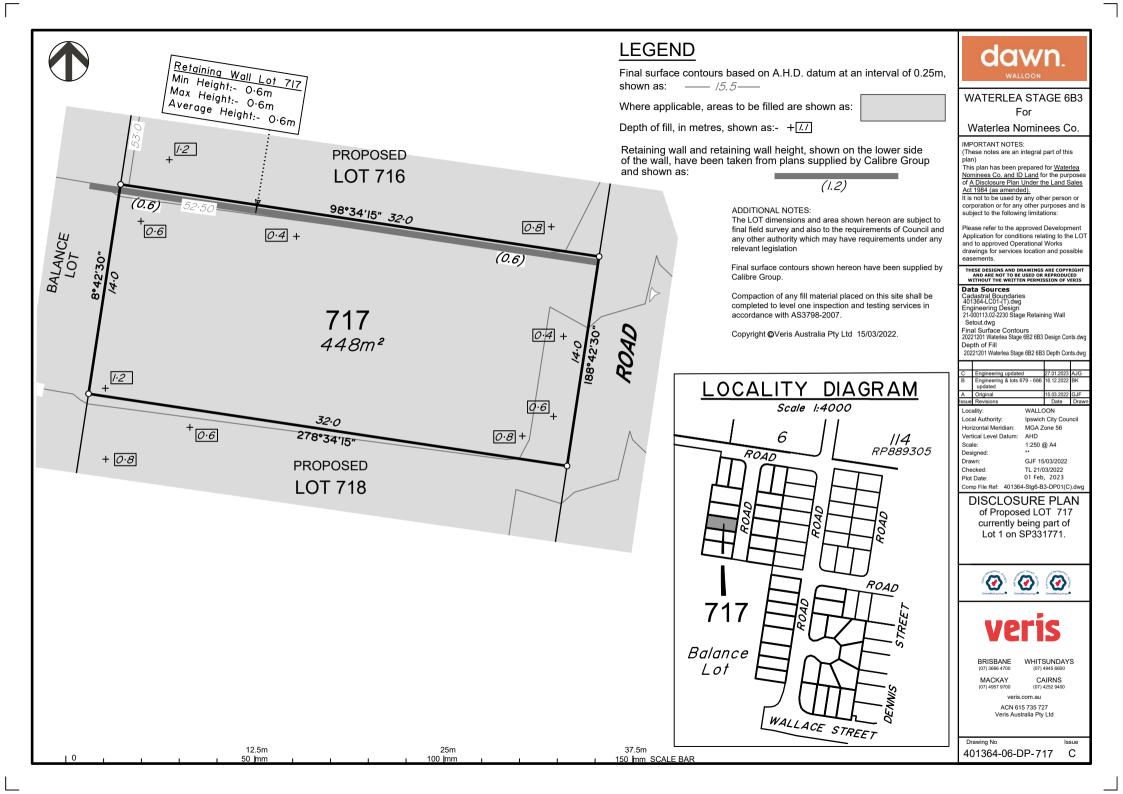

## dawn WATERLEA STAGE 6B3 For Waterlea Nominees Co.

IMPORTANT NOTES

(These notes are an integral part of this plan)

This plan has been prepared for Waterlea Nominees Co. and ID Land for the purpose of A Disclosure Plan Under the Land Sales Act 1984 (as amended). It is not to be used by any other person or corporation or for any other purposes and is subject to the following limitations:

Please refer to the approved Development Application for conditions relating to the LOT and to approved Operational Works drawings for services location and possible easements

completed to level one inspection and testing services in

## THESE DESIGNS AND DRAWINGS ARE COPYRIGHT AND ARE NOT TO BE USED OR REPRODUCED WITHOUT THE WRITTEN PERMISSION OF VERIS Data Sources Cadastral Boundaries 401364-LC01-(T).dwg Engineering Design 21-000113.02-2230 Stage Retaining Wall Setout.dwg Final Surface Contours 20221201 Waterlea Stage 6B2 6B3 Design Conts.dwg Depth of Fill 20221201 Waterlea Stage 6B2 6B3 Depth Conts dwg D Easement Added Lot 712 & 713 6.06.2023 C Engineering update Engineering & lots 679 - 686 updated A Original ssue Revision Date Locality: WALLOON Local Authority: Ipswich City Council Horizontal Meridian MGA Zone 56 Vertical Level Datum: AHD Scale: 1:250 @ A4 Designed: Drawn: GJF 15/03/2022

Checked TL 21/03/2022 06 Jun, 2023 Plot Date: Comp File Ref: 401364-Stg6-B3-DP01(D).dw **DISCLOSURE PLAN** of Proposed LOT 712 currently being part of Lot 1 on SP331771.

BRISBANE WHITSUNDAYS (07) 3666 4700 (07) 4945 6600 MACKAY CAIRNS (07) 4957 9700 (07) 4252 9400 veris.com.au ACN 615 735 727 Veris Australia Pty Ltd Drawing No