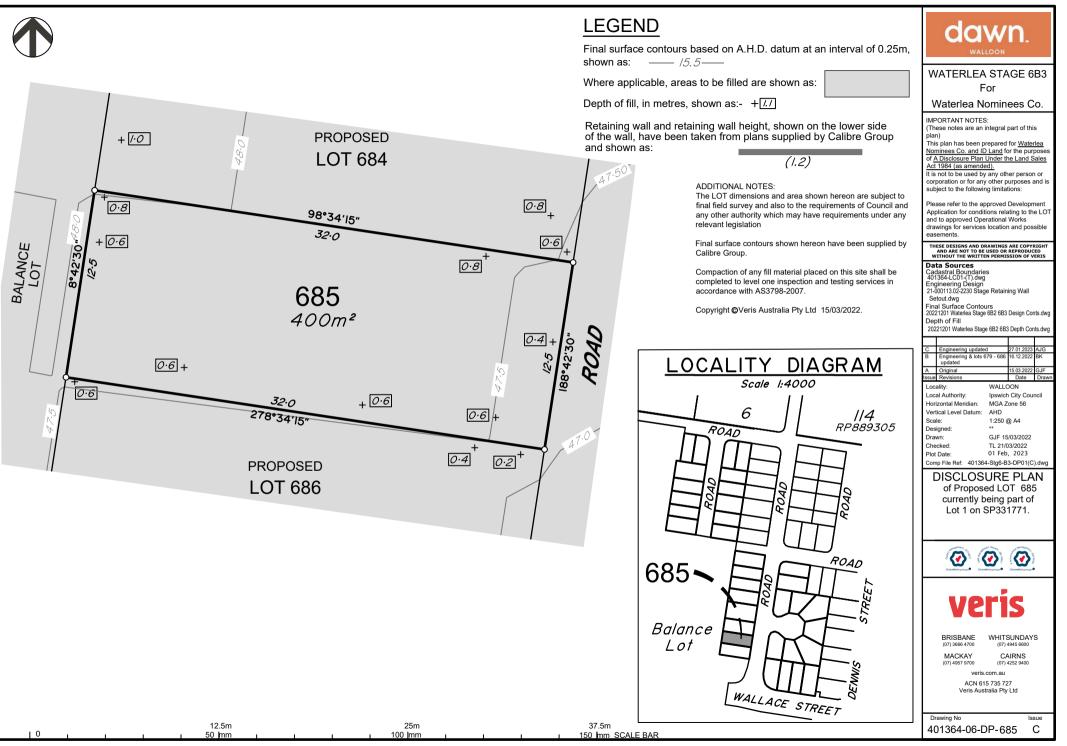

## dawn WATERLEA STAGE 6B3 For Waterlea Nominees Co.

IMPORTANT NOTES

(These notes are an integral part of this plan)

This plan has been prepared for Waterlea Nominees Co. and ID Land for the purpose of A Disclosure Plan Under the Land Sales Act 1984 (as amended). It is not to be used by any other person or corporation or for any other purposes and is subject to the following limitations:

Please refer to the approved Development Application for conditions relating to the LOT and to approved Operational Works drawings for services location and possible easements

completed to level one inspection and testing services in

## THESE DESIGNS AND DRAWINGS ARE COPYRIGHT AND ARE NOT TO BE USED OR REPRODUCED WITHOUT THE WRITTEN PERMISSION OF VERIS Data Sources Cadastral Boundaries 401364-LC01-(T).dwg Engineering Design 21-000113.02-2230 Stage Retaining Wall Setout.dwg Final Surface Contours 20221201 Waterlea Stage 6B2 6B3 Design Conts.dwg Depth of Fill 20221201 Waterlea Stage 6B2 6B3 Depth Conts dwg D Easement Added Lot 712 & 713 6.06.2023 C Engineering update Engineering & lots 679 - 686 updated A Original ssue Revision Date Locality: WALLOON Local Authority: Ipswich City Council Horizontal Meridian MGA Zone 56 Vertical Level Datum: AHD Scale: 1:250 @ A4 Designed: Drawn: GJF 15/03/2022