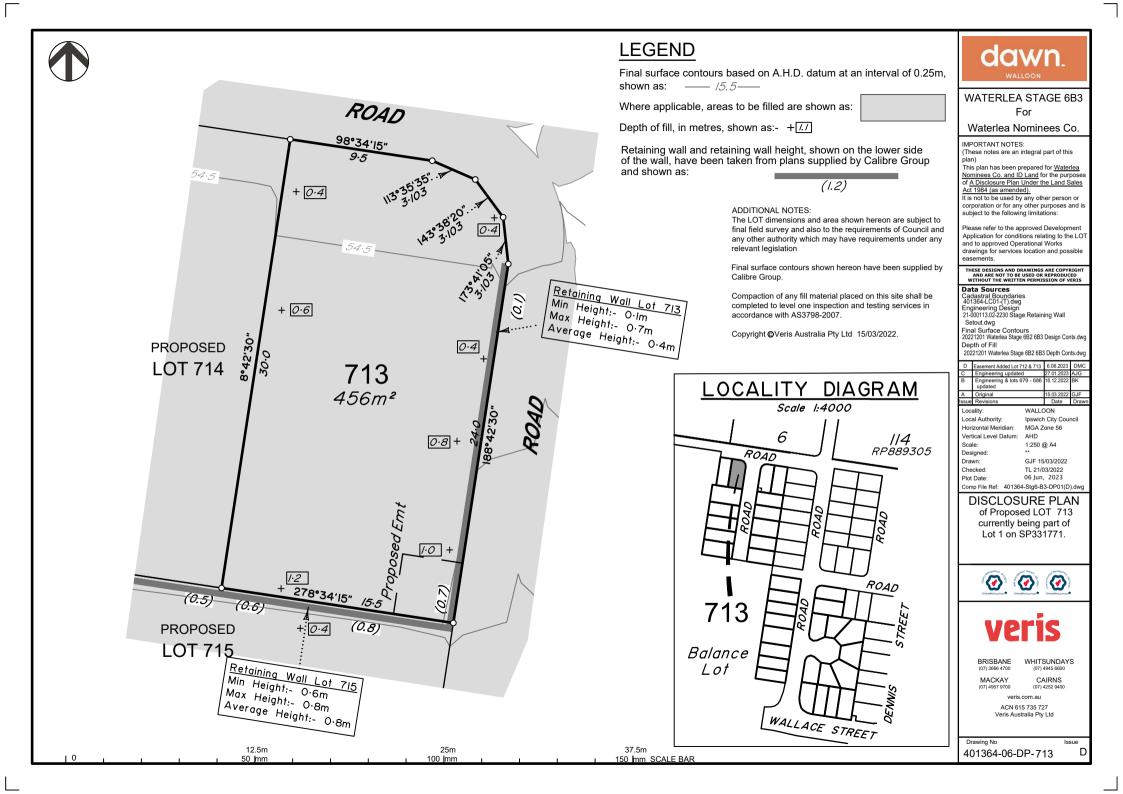

## dawn WATERLEA STAGE 6B3 For Waterlea Nominees Co.

IMPORTANT NOTES

(These notes are an integral part of this plan)

This plan has been prepared for Waterlea Nominees Co. and ID Land for the purpose of A Disclosure Plan Under the Land Sales Act 1984 (as amended). It is not to be used by any other person or corporation or for any other purposes and is subject to the following limitations:

Please refer to the approved Development Application for conditions relating to the LOT and to approved Operational Works drawings for services location and possible easements

completed to level one inspection and testing services in

## THESE DESIGNS AND DRAWINGS ARE COPYRIGHT AND ARE NOT TO BE USED OR REPRODUCED WITHOUT THE WRITTEN PERMISSION OF VERIS Data Sources Cadastral Boundaries 401364-LC01-(T).dwg Engineering Design 21-000113.02-2230 Stage Retaining Wall Setout.dwg Final Surface Contours 20221201 Waterlea Stage 6B2 6B3 Design Conts.dwg Depth of Fill 20221201 Waterlea Stage 6B2 6B3 Depth Conts dwg D Easement Added Lot 712 & 713 6.06.2023 C Engineering update Engineering & lots 679 - 686 updated A Original ssue Revision Date Locality: WALLOON Local Authority: Ipswich City Council Horizontal Meridian MGA Zone 56 Vertical Level Datum: AHD Scale: 1:250 @ A4 Designed: Drawn: GJF 15/03/2022

Checked TL 21/03/2022 06 Jun, 2023 Plot Date: Comp File Ref: 401364-Stg6-B3-DP01(D).dw **DISCLOSURE PLAN** of Proposed LOT 712 currently being part of Lot 1 on SP331771.

BRISBANE WHITSUNDAYS (07) 3666 4700 (07) 4945 6600 MACKAY CAIRNS (07) 4957 9700 (07) 4252 9400 veris.com.au ACN 615 735 727 Veris Australia Pty Ltd Drawing No