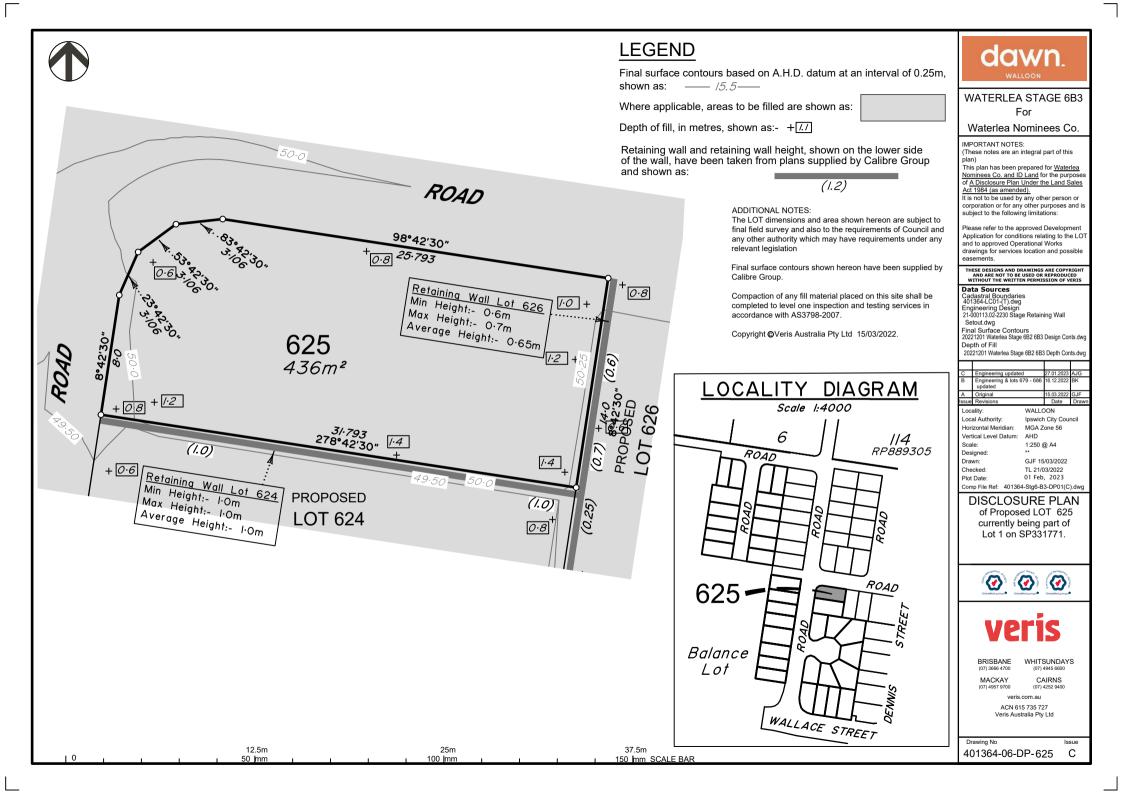

## dawn WATERLEA STAGE 6B3 For Waterlea Nominees Co.

IMPORTANT NOTES

(These notes are an integral part of this plan)

This plan has been prepared for Waterlea Nominees Co. and ID Land for the purpose of A Disclosure Plan Under the Land Sales Act 1984 (as amended). It is not to be used by any other person or corporation or for any other purposes and is subject to the following limitations:

Please refer to the approved Development Application for conditions relating to the LOT and to approved Operational Works drawings for services location and possible easements

completed to level one inspection and testing services in

## THESE DESIGNS AND DRAWINGS ARE COPYRIGHT AND ARE NOT TO BE USED OR REPRODUCED WITHOUT THE WRITTEN PERMISSION OF VERIS Data Sources Cadastral Boundaries 401364-LC01-(T).dwg Engineering Design 21-000113.02-2230 Stage Retaining Wall Setout.dwg Final Surface Contours 20221201 Waterlea Stage 6B2 6B3 Design Conts.dwg Depth of Fill 20221201 Waterlea Stage 6B2 6B3 Depth Conts dwg D Easement Added Lot 712 & 713 6.06.2023 C Engineering update Engineering & lots 679 - 686 updated A Original ssue Revision Date Locality: WALLOON Local Authority: Ipswich City Council Horizontal Meridian MGA Zone 56 Vertical Level Datum: AHD Scale: 1:250 @ A4 Designed: Drawn: GJF 15/03/2022

Checked TL 21/03/2022 06 Jun, 2023 Plot Date: Comp File Ref: 401364-Stg6-B3-DP01(D).dw **DISCLOSURE PLAN** of Proposed LOT 712 currently being part of Lot 1 on SP331771.

BRISBANE WHITSUNDAYS (07) 3666 4700 (07) 4945 6600 MACKAY CAIRNS (07) 4957 9700 (07) 4252 9400 veris.com.au ACN 615 735 727 Veris Australia Pty Ltd Drawing No