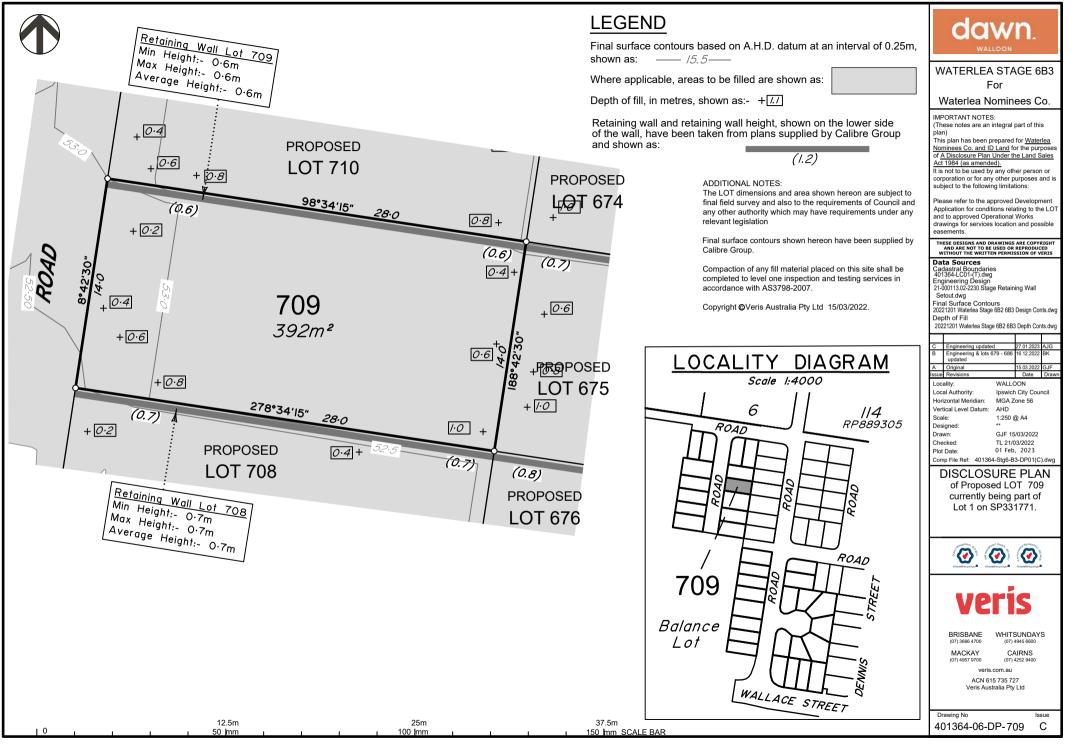

## dawn WATERLEA STAGE 6B3 For Waterlea Nominees Co.

IMPORTANT NOTES

(These notes are an integral part of this plan)

This plan has been prepared for Waterlea Nominees Co. and ID Land for the purpose of A Disclosure Plan Under the Land Sales Act 1984 (as amended). It is not to be used by any other person or corporation or for any other purposes and is subject to the following limitations:

Please refer to the approved Development Application for conditions relating to the LOT and to approved Operational Works drawings for services location and possible easements

completed to level one inspection and testing services in

## THESE DESIGNS AND DRAWINGS ARE COPYRIGHT AND ARE NOT TO BE USED OR REPRODUCED WITHOUT THE WRITTEN PERMISSION OF VERIS Data Sources Cadastral Boundaries 401364-LC01-(T).dwg Engineering Design 21-000113.02-2230 Stage Retaining Wall Setout.dwg Final Surface Contours 20221201 Waterlea Stage 6B2 6B3 Design Conts.dwg Depth of Fill 20221201 Waterlea Stage 6B2 6B3 Depth Conts dwg D Easement Added Lot 712 & 713 6.06.2023 C Engineering update Engineering & lots 679 - 686 updated A Original ssue Revision Date Locality: WALLOON Local Authority: Ipswich City Council Horizontal Meridian MGA Zone 56 Vertical Level Datum: AHD Scale: 1:250 @ A4 Designed: Drawn: GJF 15/03/2022