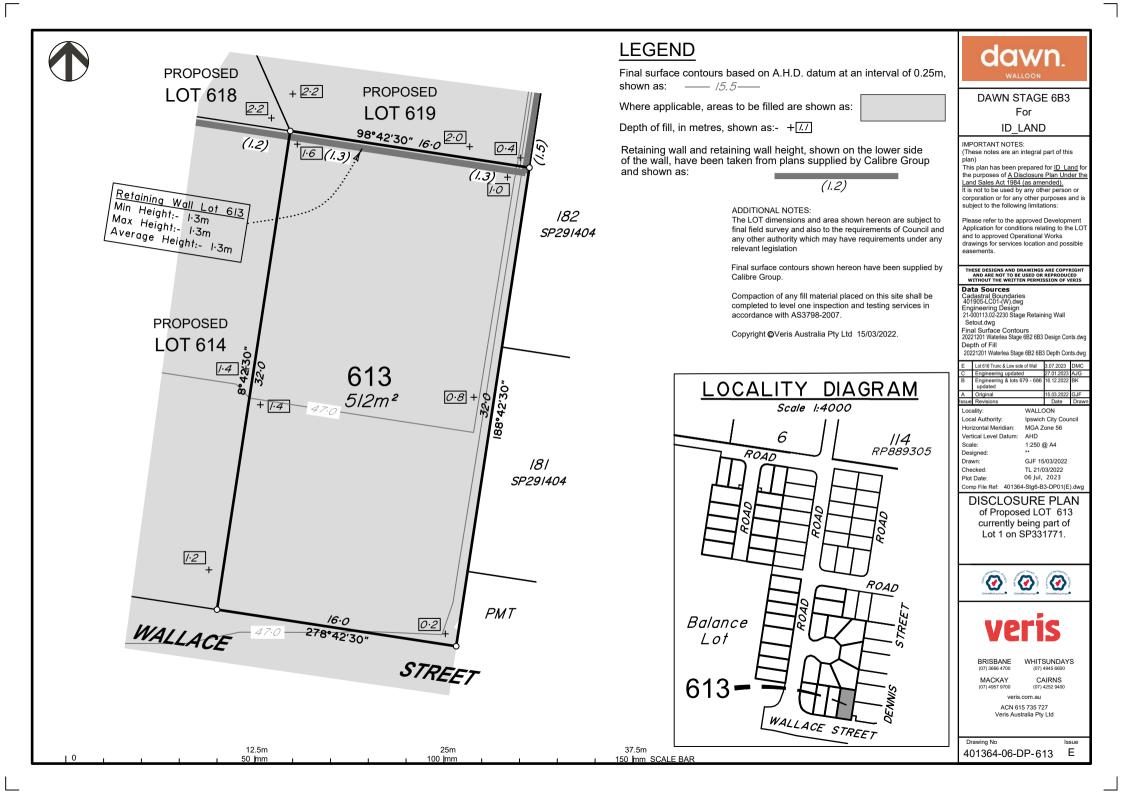

## dawn WATERLEA STAGE 6B3 For Waterlea Nominees Co.

IMPORTANT NOTES

(These notes are an integral part of this plan)

This plan has been prepared for Waterlea Nominees Co. and ID Land for the purpose of A Disclosure Plan Under the Land Sales Act 1984 (as amended). It is not to be used by any other person or corporation or for any other purposes and is subject to the following limitations:

Please refer to the approved Development Application for conditions relating to the LOT and to approved Operational Works drawings for services location and possible easements

completed to level one inspection and testing services in

## THESE DESIGNS AND DRAWINGS ARE COPYRIGHT AND ARE NOT TO BE USED OR REPRODUCED WITHOUT THE WRITTEN PERMISSION OF VERIS Data Sources Cadastral Boundaries 401364-LC01-(T).dwg Engineering Design 21-000113.02-2230 Stage Retaining Wall Setout.dwg Final Surface Contours 20221201 Waterlea Stage 6B2 6B3 Design Conts.dwg Depth of Fill 20221201 Waterlea Stage 6B2 6B3 Depth Conts dwg D Easement Added Lot 712 & 713 6.06.2023 C Engineering update Engineering & lots 679 - 686 updated A Original ssue Revision Date Locality: WALLOON Local Authority: Ipswich City Council Horizontal Meridian MGA Zone 56 Vertical Level Datum: AHD Scale: 1:250 @ A4 Designed: Drawn: GJF 15/03/2022

Checked TL 21/03/2022 06 Jun, 2023 Plot Date: Comp File Ref: 401364-Stg6-B3-DP01(D).dw **DISCLOSURE PLAN** of Proposed LOT 712 currently being part of Lot 1 on SP331771.

BRISBANE WHITSUNDAYS (07) 3666 4700 (07) 4945 6600 MACKAY CAIRNS (07) 4957 9700 (07) 4252 9400 veris.com.au ACN 615 735 727 Veris Australia Pty Ltd Drawing No