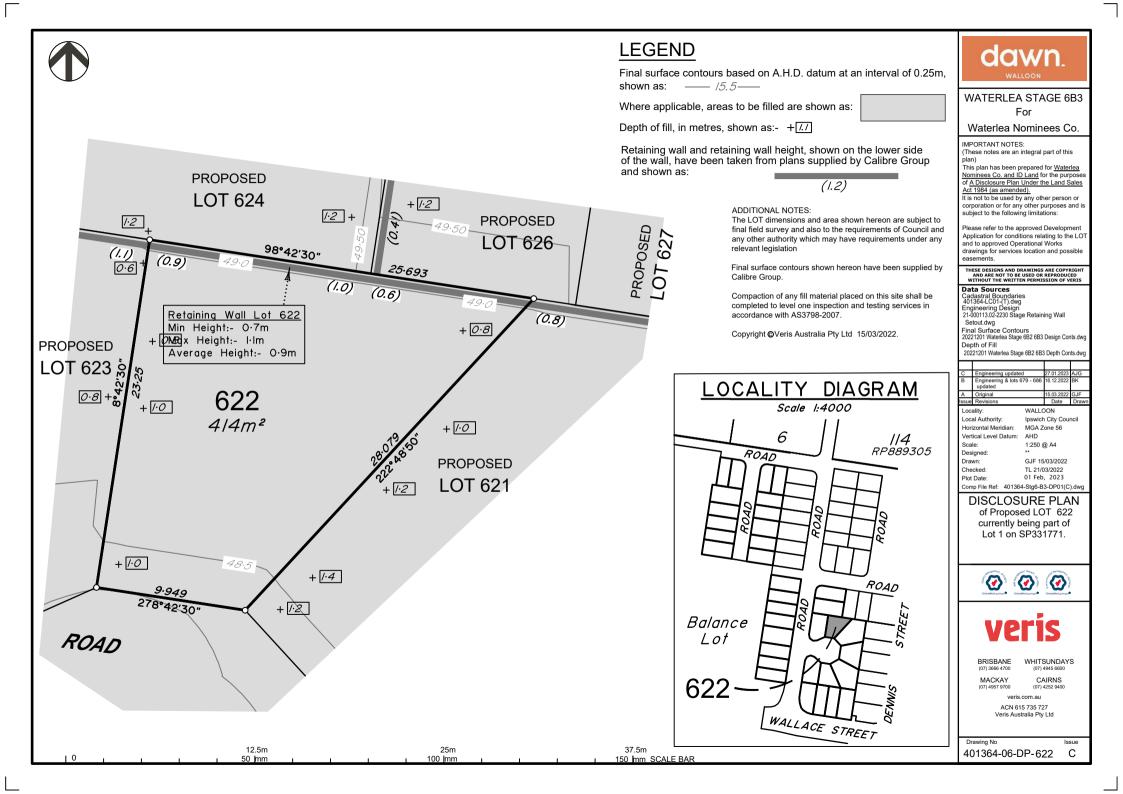

## dawn WATERLEA STAGE 6B3 For Waterlea Nominees Co.

IMPORTANT NOTES

(These notes are an integral part of this plan)

This plan has been prepared for Waterlea Nominees Co. and ID Land for the purpose of A Disclosure Plan Under the Land Sales Act 1984 (as amended). It is not to be used by any other person or corporation or for any other purposes and is subject to the following limitations:

Please refer to the approved Development Application for conditions relating to the LOT and to approved Operational Works drawings for services location and possible easements

completed to level one inspection and testing services in

## THESE DESIGNS AND DRAWINGS ARE COPYRIGHT AND ARE NOT TO BE USED OR REPRODUCED WITHOUT THE WRITTEN PERMISSION OF VERIS Data Sources Cadastral Boundaries 401364-LC01-(T).dwg Engineering Design 21-000113.02-2230 Stage Retaining Wall Setout.dwg Final Surface Contours 20221201 Waterlea Stage 6B2 6B3 Design Conts.dwg Depth of Fill 20221201 Waterlea Stage 6B2 6B3 Depth Conts dwg D Easement Added Lot 712 & 713 6.06.2023 C Engineering update Engineering & lots 679 - 686 updated A Original ssue Revision Date Locality: WALLOON Local Authority: Ipswich City Council Horizontal Meridian MGA Zone 56 Vertical Level Datum: AHD Scale: 1:250 @ A4 Designed: Drawn: GJF 15/03/2022