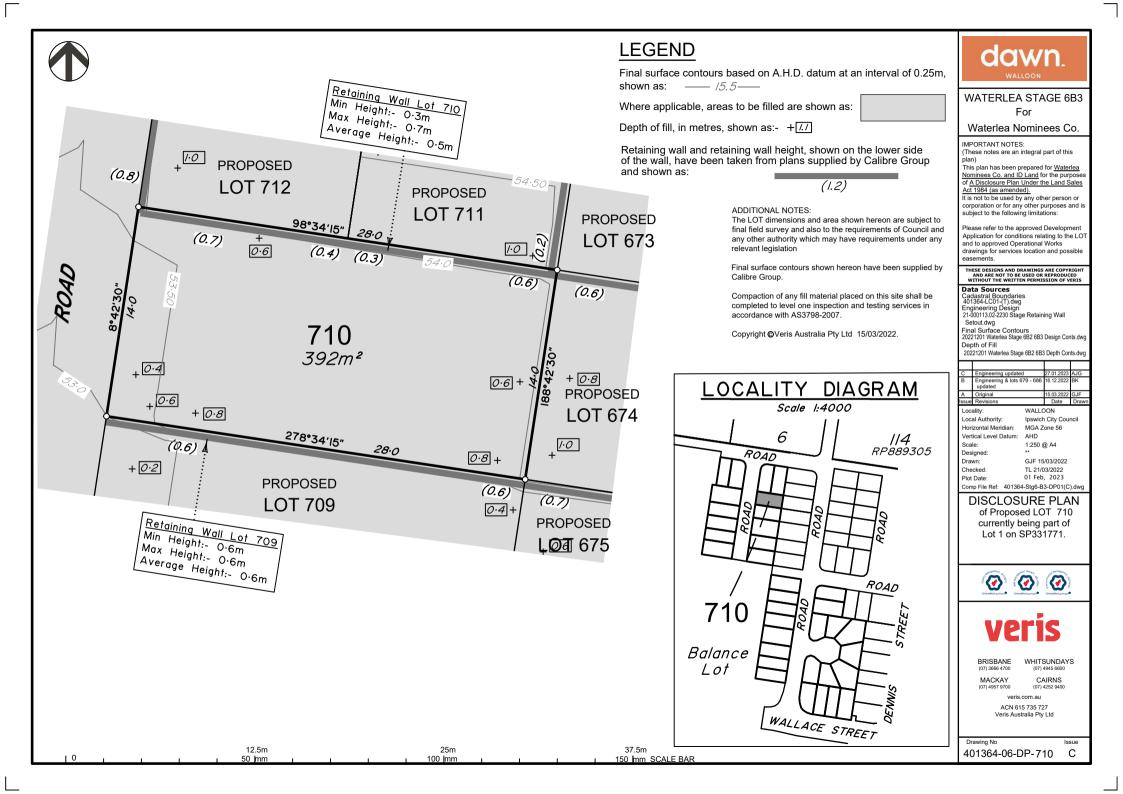

## dawn WATERLEA STAGE 6B3 For Waterlea Nominees Co.

IMPORTANT NOTES

(These notes are an integral part of this plan)

This plan has been prepared for Waterlea Nominees Co. and ID Land for the purpose of A Disclosure Plan Under the Land Sales Act 1984 (as amended). It is not to be used by any other person or corporation or for any other purposes and is subject to the following limitations:

Please refer to the approved Development Application for conditions relating to the LOT and to approved Operational Works drawings for services location and possible easements

completed to level one inspection and testing services in

## THESE DESIGNS AND DRAWINGS ARE COPYRIGHT AND ARE NOT TO BE USED OR REPRODUCED WITHOUT THE WRITTEN PERMISSION OF VERIS Data Sources Cadastral Boundaries 401364-LC01-(T).dwg Engineering Design 21-000113.02-2230 Stage Retaining Wall Setout.dwg Final Surface Contours 20221201 Waterlea Stage 6B2 6B3 Design Conts.dwg Depth of Fill 20221201 Waterlea Stage 6B2 6B3 Depth Conts dwg D Easement Added Lot 712 & 713 6.06.2023 C Engineering update Engineering & lots 679 - 686 updated A Original ssue Revision Date Locality: WALLOON Local Authority: Ipswich City Council Horizontal Meridian MGA Zone 56 Vertical Level Datum: AHD Scale: 1:250 @ A4 Designed: Drawn: GJF 15/03/2022

Checked TL 21/03/2022 06 Jun, 2023 Plot Date: Comp File Ref: 401364-Stg6-B3-DP01(D).dw **DISCLOSURE PLAN** of Proposed LOT 712 currently being part of Lot 1 on SP331771.

BRISBANE WHITSUNDAYS (07) 3666 4700 (07) 4945 6600 MACKAY CAIRNS (07) 4957 9700 (07) 4252 9400 veris.com.au ACN 615 735 727 Veris Australia Pty Ltd Drawing No