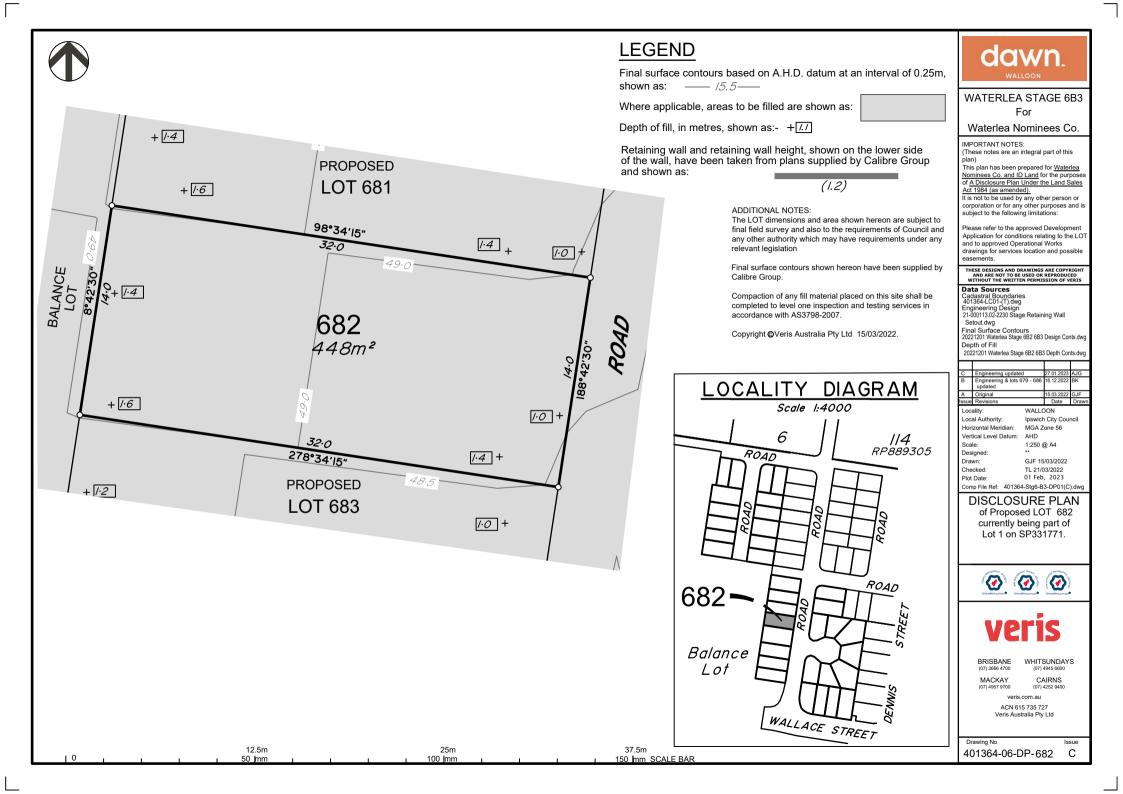

## dawn WATERLEA STAGE 6B3 For Waterlea Nominees Co.

IMPORTANT NOTES

(These notes are an integral part of this plan)

This plan has been prepared for Waterlea Nominees Co. and ID Land for the purpose of A Disclosure Plan Under the Land Sales Act 1984 (as amended). It is not to be used by any other person or corporation or for any other purposes and is subject to the following limitations:

Please refer to the approved Development Application for conditions relating to the LOT and to approved Operational Works drawings for services location and possible easements

completed to level one inspection and testing services in

## THESE DESIGNS AND DRAWINGS ARE COPYRIGHT AND ARE NOT TO BE USED OR REPRODUCED WITHOUT THE WRITTEN PERMISSION OF VERIS Data Sources Cadastral Boundaries 401364-LC01-(T).dwg Engineering Design 21-000113.02-2230 Stage Retaining Wall Setout.dwg Final Surface Contours 20221201 Waterlea Stage 6B2 6B3 Design Conts.dwg Depth of Fill 20221201 Waterlea Stage 6B2 6B3 Depth Conts dwg D Easement Added Lot 712 & 713 6.06.2023 C Engineering update Engineering & lots 679 - 686 updated A Original ssue Revision Date Locality: WALLOON Local Authority: Ipswich City Council Horizontal Meridian MGA Zone 56 Vertical Level Datum: AHD Scale: 1:250 @ A4 Designed: Drawn: GJF 15/03/2022

Checked TL 21/03/2022 06 Jun, 2023 Plot Date: Comp File Ref: 401364-Stg6-B3-DP01(D).dw **DISCLOSURE PLAN** of Proposed LOT 712 currently being part of Lot 1 on SP331771.

BRISBANE WHITSUNDAYS (07) 3666 4700 (07) 4945 6600 MACKAY CAIRNS (07) 4957 9700 (07) 4252 9400 veris.com.au ACN 615 735 727 Veris Australia Pty Ltd Drawing No