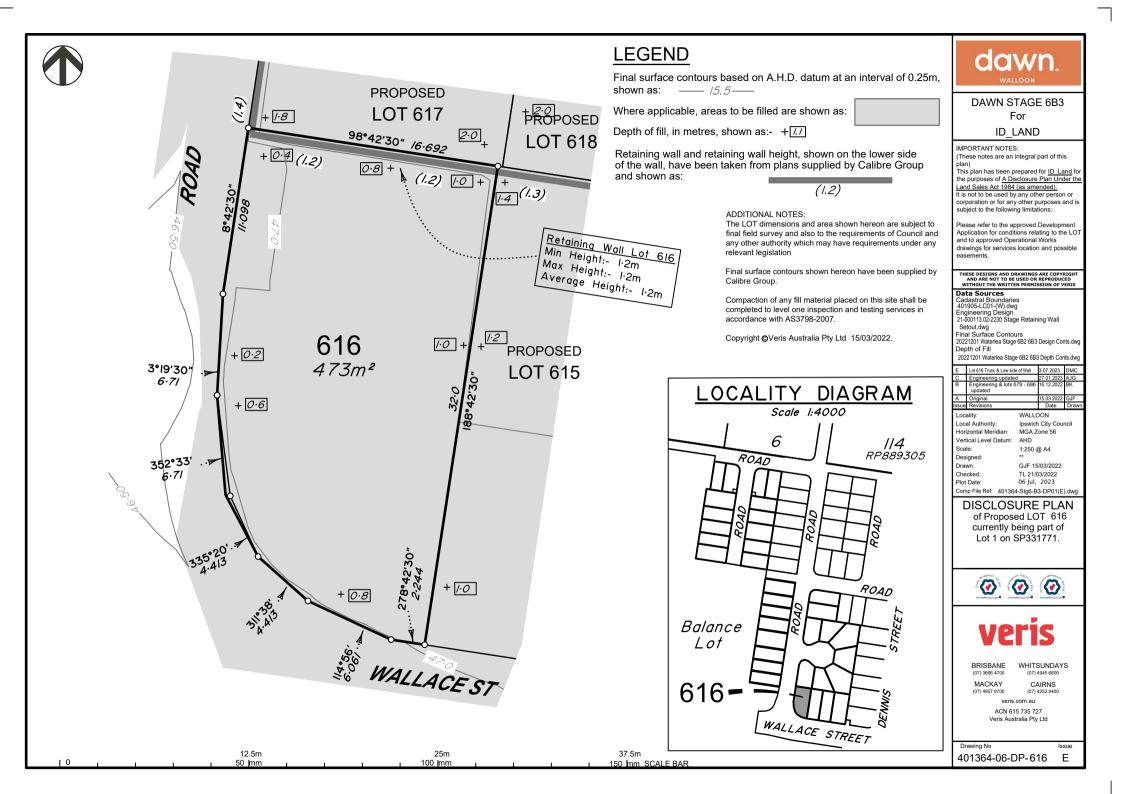

## dawn WATERLEA STAGE 6B3 For Waterlea Nominees Co.

IMPORTANT NOTES

(These notes are an integral part of this plan)

This plan has been prepared for Waterlea Nominees Co. and ID Land for the purpose of A Disclosure Plan Under the Land Sales Act 1984 (as amended). It is not to be used by any other person or corporation or for any other purposes and is subject to the following limitations:

Please refer to the approved Development Application for conditions relating to the LOT and to approved Operational Works drawings for services location and possible easements

completed to level one inspection and testing services in

## THESE DESIGNS AND DRAWINGS ARE COPYRIGHT AND ARE NOT TO BE USED OR REPRODUCED WITHOUT THE WRITTEN PERMISSION OF VERIS Data Sources Cadastral Boundaries 401364-LC01-(T).dwg Engineering Design 21-000113.02-2230 Stage Retaining Wall Setout.dwg Final Surface Contours 20221201 Waterlea Stage 6B2 6B3 Design Conts.dwg Depth of Fill 20221201 Waterlea Stage 6B2 6B3 Depth Conts dwg D Easement Added Lot 712 & 713 6.06.2023 C Engineering update Engineering & lots 679 - 686 updated A Original ssue Revision Date Locality: WALLOON Local Authority: Ipswich City Council Horizontal Meridian MGA Zone 56 Vertical Level Datum: AHD Scale: 1:250 @ A4 Designed: Drawn: GJF 15/03/2022

Checked TL 21/03/2022 06 Jun, 2023 Plot Date: Comp File Ref: 401364-Stg6-B3-DP01(D).dw **DISCLOSURE PLAN** of Proposed LOT 712 currently being part of Lot 1 on SP331771.

BRISBANE WHITSUNDAYS (07) 3666 4700 (07) 4945 6600 MACKAY CAIRNS (07) 4957 9700 (07) 4252 9400 veris.com.au ACN 615 735 727 Veris Australia Pty Ltd Drawing No