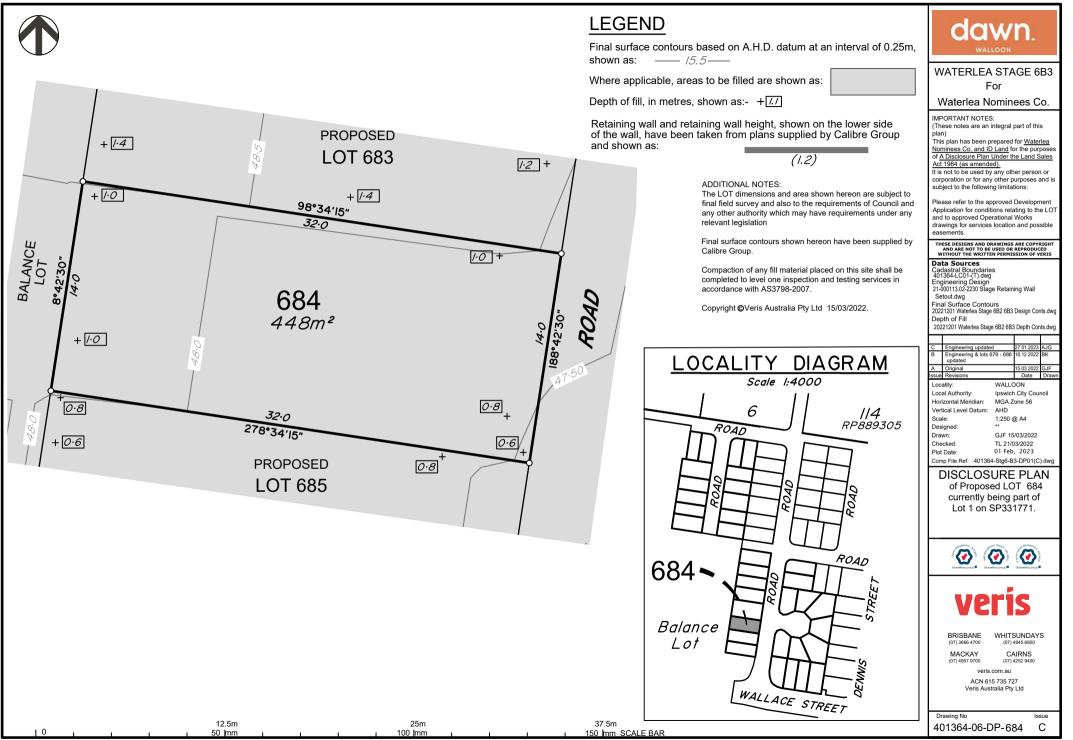

## dawn WATERLEA STAGE 6B3 For Waterlea Nominees Co.

IMPORTANT NOTES

(These notes are an integral part of this plan)

This plan has been prepared for Waterlea Nominees Co. and ID Land for the purpose of A Disclosure Plan Under the Land Sales Act 1984 (as amended). It is not to be used by any other person or corporation or for any other purposes and is subject to the following limitations:

Please refer to the approved Development Application for conditions relating to the LOT and to approved Operational Works drawings for services location and possible easements

completed to level one inspection and testing services in

## THESE DESIGNS AND DRAWINGS ARE COPYRIGHT AND ARE NOT TO BE USED OR REPRODUCED WITHOUT THE WRITTEN PERMISSION OF VERIS Data Sources Cadastral Boundaries 401364-LC01-(T).dwg Engineering Design 21-000113.02-2230 Stage Retaining Wall Setout.dwg Final Surface Contours 20221201 Waterlea Stage 6B2 6B3 Design Conts.dwg Depth of Fill 20221201 Waterlea Stage 6B2 6B3 Depth Conts dwg D Easement Added Lot 712 & 713 6.06.2023 C Engineering update Engineering & lots 679 - 686 updated A Original ssue Revision Date Locality: WALLOON Local Authority: Ipswich City Council Horizontal Meridian MGA Zone 56 Vertical Level Datum: AHD Scale: 1:250 @ A4 Designed: Drawn: GJF 15/03/2022