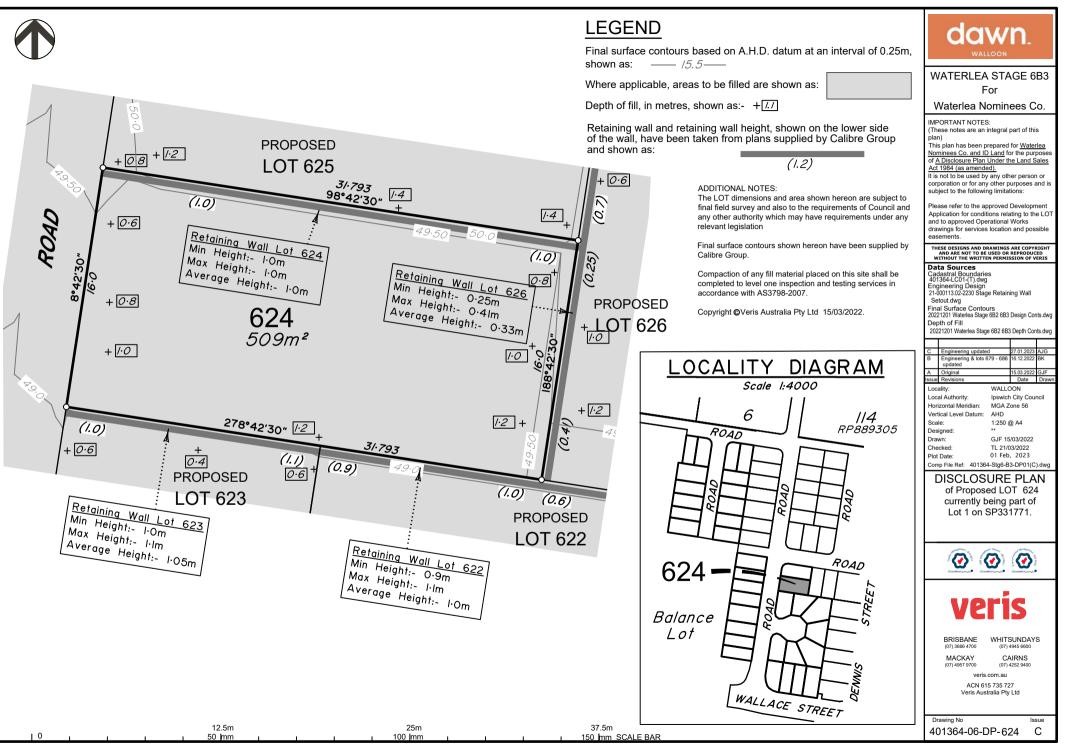

## dawn WATERLEA STAGE 6B3 For Waterlea Nominees Co.

IMPORTANT NOTES

(These notes are an integral part of this plan)

This plan has been prepared for Waterlea Nominees Co. and ID Land for the purpose of A Disclosure Plan Under the Land Sales Act 1984 (as amended). It is not to be used by any other person or corporation or for any other purposes and is subject to the following limitations:

Please refer to the approved Development Application for conditions relating to the LOT and to approved Operational Works drawings for services location and possible easements

completed to level one inspection and testing services in

## THESE DESIGNS AND DRAWINGS ARE COPYRIGHT AND ARE NOT TO BE USED OR REPRODUCED WITHOUT THE WRITTEN PERMISSION OF VERIS Data Sources Cadastral Boundaries 401364-LC01-(T).dwg Engineering Design 21-000113.02-2230 Stage Retaining Wall Setout.dwg Final Surface Contours 20221201 Waterlea Stage 6B2 6B3 Design Conts.dwg Depth of Fill 20221201 Waterlea Stage 6B2 6B3 Depth Conts dwg D Easement Added Lot 712 & 713 6.06.2023 C Engineering update Engineering & lots 679 - 686 updated A Original ssue Revision Date Locality: WALLOON Local Authority: Ipswich City Council Horizontal Meridian MGA Zone 56 Vertical Level Datum: AHD Scale: 1:250 @ A4 Designed: Drawn: GJF 15/03/2022