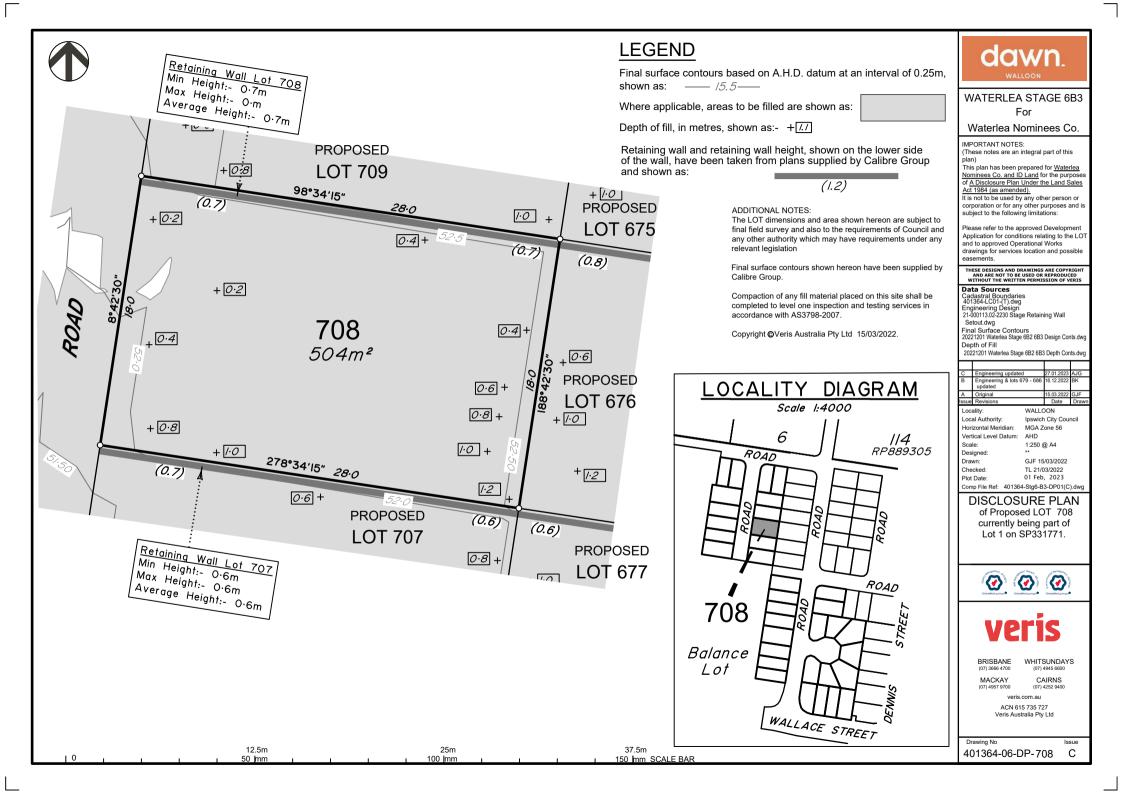

## dawn WATERLEA STAGE 6B3 For Waterlea Nominees Co.

IMPORTANT NOTES

(These notes are an integral part of this plan)

This plan has been prepared for Waterlea Nominees Co. and ID Land for the purpose of A Disclosure Plan Under the Land Sales Act 1984 (as amended). It is not to be used by any other person or corporation or for any other purposes and is subject to the following limitations:

Please refer to the approved Development Application for conditions relating to the LOT and to approved Operational Works drawings for services location and possible easements

completed to level one inspection and testing services in

## THESE DESIGNS AND DRAWINGS ARE COPYRIGHT AND ARE NOT TO BE USED OR REPRODUCED WITHOUT THE WRITTEN PERMISSION OF VERIS Data Sources Cadastral Boundaries 401364-LC01-(T).dwg Engineering Design 21-000113.02-2230 Stage Retaining Wall Setout.dwg Final Surface Contours 20221201 Waterlea Stage 6B2 6B3 Design Conts.dwg Depth of Fill 20221201 Waterlea Stage 6B2 6B3 Depth Conts dwg D Easement Added Lot 712 & 713 6.06.2023 C Engineering update Engineering & lots 679 - 686 updated A Original ssue Revision Date Locality: WALLOON Local Authority: Ipswich City Council Horizontal Meridian MGA Zone 56 Vertical Level Datum: AHD Scale: 1:250 @ A4 Designed: Drawn: GJF 15/03/2022