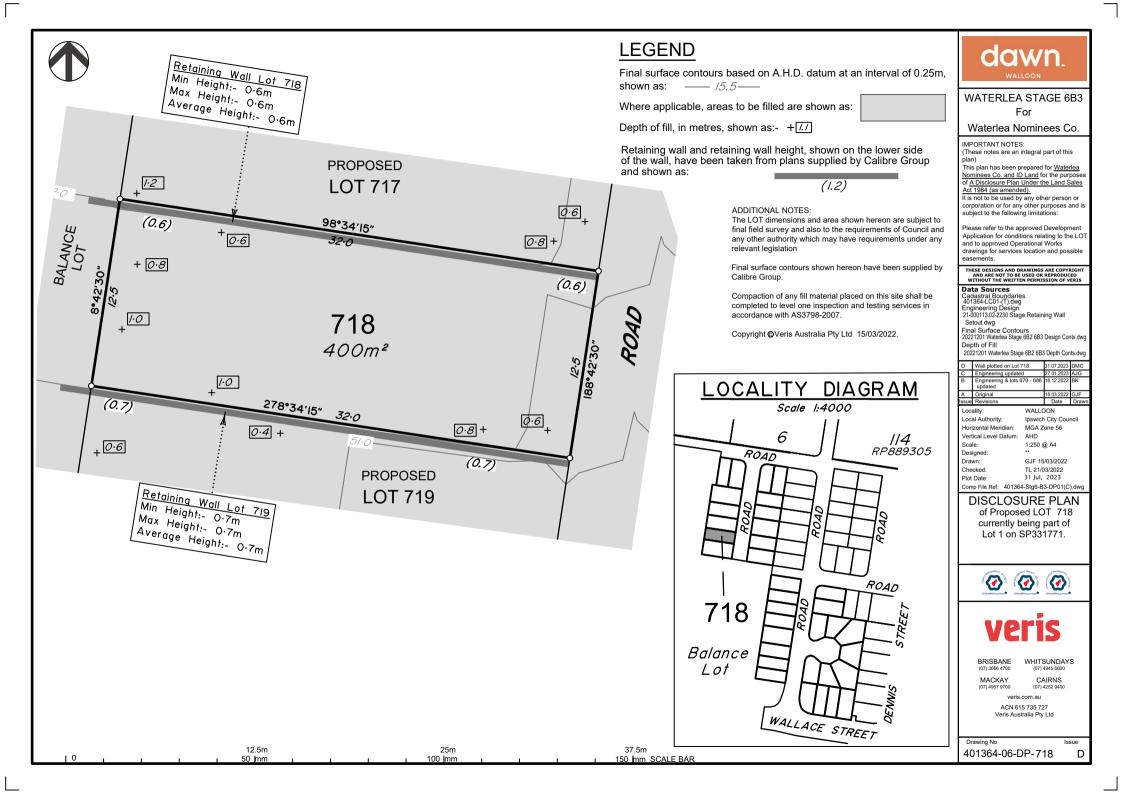

## dawn WATERLEA STAGE 6B3 For Waterlea Nominees Co.

IMPORTANT NOTES

(These notes are an integral part of this plan)

This plan has been prepared for Waterlea Nominees Co. and ID Land for the purpose of A Disclosure Plan Under the Land Sales Act 1984 (as amended). It is not to be used by any other person or corporation or for any other purposes and is subject to the following limitations:

Please refer to the approved Development Application for conditions relating to the LOT and to approved Operational Works drawings for services location and possible easements

completed to level one inspection and testing services in

## THESE DESIGNS AND DRAWINGS ARE COPYRIGHT AND ARE NOT TO BE USED OR REPRODUCED WITHOUT THE WRITTEN PERMISSION OF VERIS Data Sources Cadastral Boundaries 401364-LC01-(T).dwg Engineering Design 21-000113.02-2230 Stage Retaining Wall Setout.dwg Final Surface Contours 20221201 Waterlea Stage 6B2 6B3 Design Conts.dwg Depth of Fill 20221201 Waterlea Stage 6B2 6B3 Depth Conts dwg D Easement Added Lot 712 & 713 6.06.2023 C Engineering update Engineering & lots 679 - 686 updated A Original ssue Revision Date Locality: WALLOON Local Authority: Ipswich City Council Horizontal Meridian MGA Zone 56 Vertical Level Datum: AHD Scale: 1:250 @ A4 Designed: Drawn: GJF 15/03/2022

Checked TL 21/03/2022 06 Jun, 2023 Plot Date: Comp File Ref: 401364-Stg6-B3-DP01(D).dw **DISCLOSURE PLAN** of Proposed LOT 712 currently being part of Lot 1 on SP331771.

BRISBANE WHITSUNDAYS (07) 3666 4700 (07) 4945 6600 MACKAY CAIRNS (07) 4957 9700 (07) 4252 9400 veris.com.au ACN 615 735 727 Veris Australia Pty Ltd Drawing No