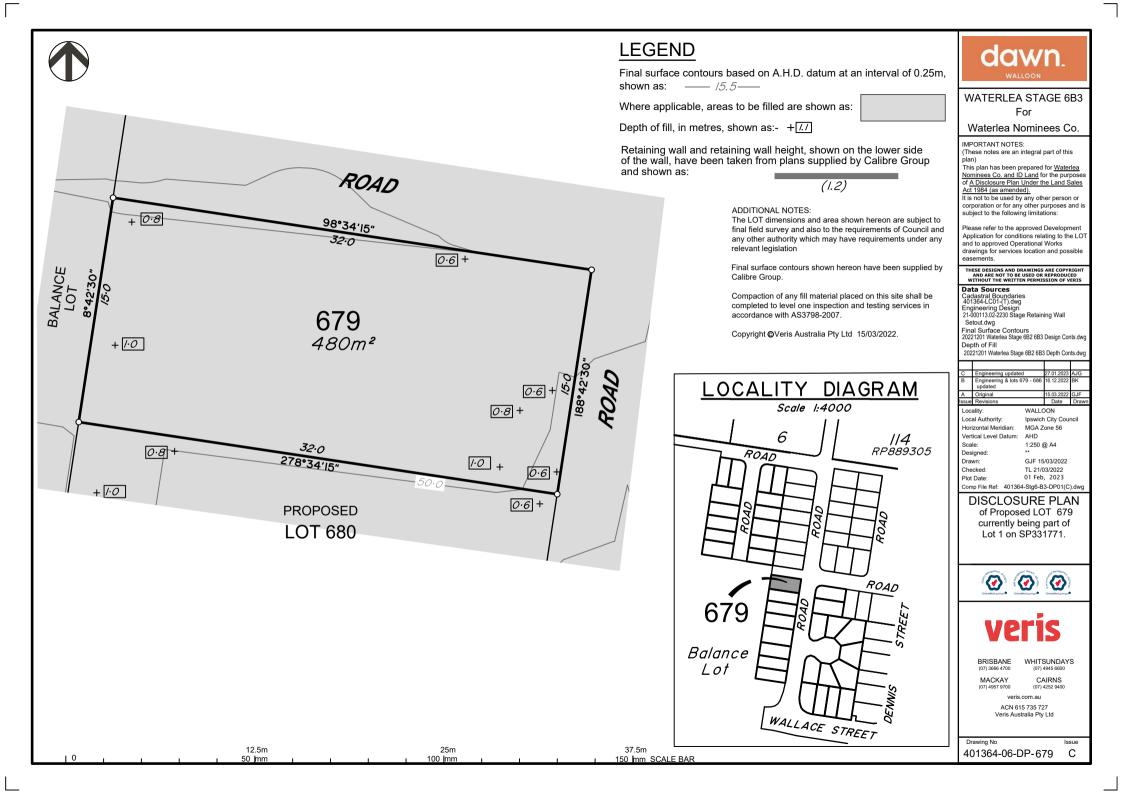

## dawn WATERLEA STAGE 6B3 For Waterlea Nominees Co.

IMPORTANT NOTES

(These notes are an integral part of this plan)

This plan has been prepared for Waterlea Nominees Co. and ID Land for the purpose of A Disclosure Plan Under the Land Sales Act 1984 (as amended). It is not to be used by any other person or corporation or for any other purposes and is subject to the following limitations:

Please refer to the approved Development Application for conditions relating to the LOT and to approved Operational Works drawings for services location and possible easements

completed to level one inspection and testing services in

## THESE DESIGNS AND DRAWINGS ARE COPYRIGHT AND ARE NOT TO BE USED OR REPRODUCED WITHOUT THE WRITTEN PERMISSION OF VERIS Data Sources Cadastral Boundaries 401364-LC01-(T).dwg Engineering Design 21-000113.02-2230 Stage Retaining Wall Setout.dwg Final Surface Contours 20221201 Waterlea Stage 6B2 6B3 Design Conts.dwg Depth of Fill 20221201 Waterlea Stage 6B2 6B3 Depth Conts dwg D Easement Added Lot 712 & 713 6.06.2023 C Engineering update Engineering & lots 679 - 686 updated A Original ssue Revision Date Locality: WALLOON Local Authority: Ipswich City Council Horizontal Meridian MGA Zone 56 Vertical Level Datum: AHD Scale: 1:250 @ A4 Designed: Drawn: GJF 15/03/2022

Checked TL 21/03/2022 06 Jun, 2023 Plot Date: Comp File Ref: 401364-Stg6-B3-DP01(D).dw **DISCLOSURE PLAN** of Proposed LOT 712 currently being part of Lot 1 on SP331771.

BRISBANE WHITSUNDAYS (07) 3666 4700 (07) 4945 6600 MACKAY CAIRNS (07) 4957 9700 (07) 4252 9400 veris.com.au ACN 615 735 727 Veris Australia Pty Ltd Drawing No