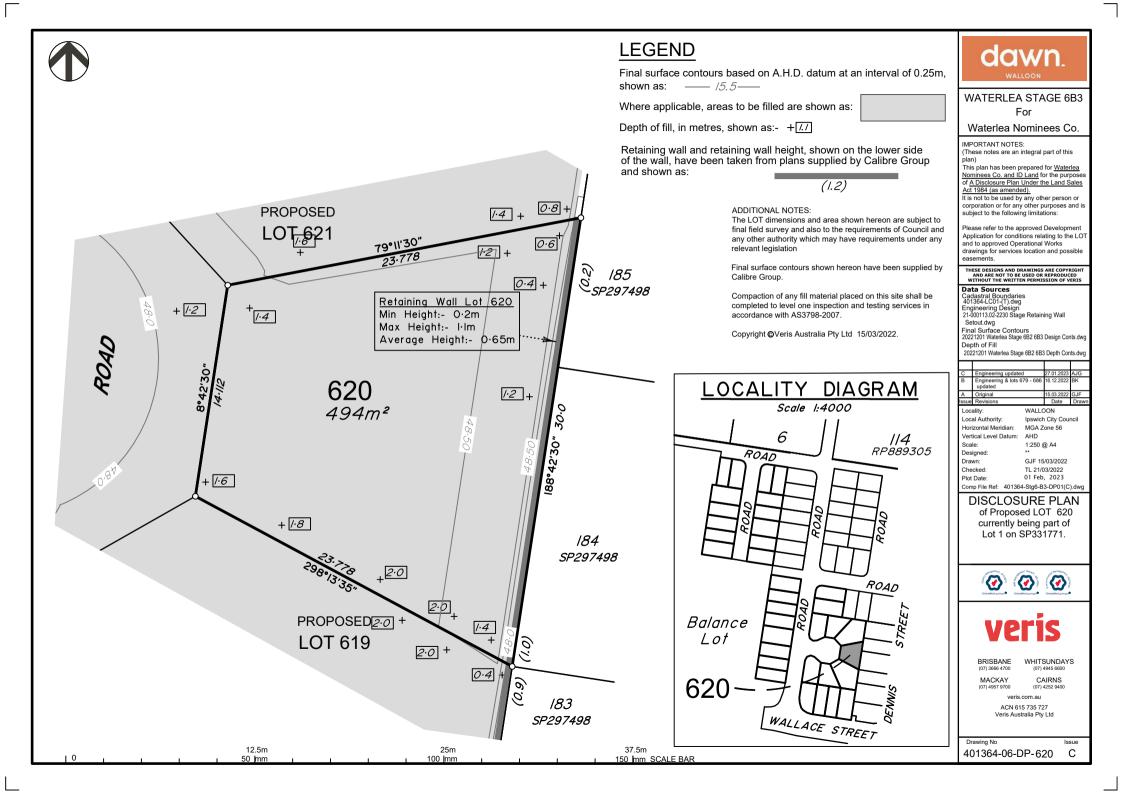

## dawn WATERLEA STAGE 6B3 For Waterlea Nominees Co.

IMPORTANT NOTES

(These notes are an integral part of this plan)

This plan has been prepared for Waterlea Nominees Co. and ID Land for the purpose of A Disclosure Plan Under the Land Sales Act 1984 (as amended). It is not to be used by any other person or corporation or for any other purposes and is subject to the following limitations:

Please refer to the approved Development Application for conditions relating to the LOT and to approved Operational Works drawings for services location and possible easements

completed to level one inspection and testing services in

## THESE DESIGNS AND DRAWINGS ARE COPYRIGHT AND ARE NOT TO BE USED OR REPRODUCED WITHOUT THE WRITTEN PERMISSION OF VERIS Data Sources Cadastral Boundaries 401364-LC01-(T).dwg Engineering Design 21-000113.02-2230 Stage Retaining Wall Setout.dwg Final Surface Contours 20221201 Waterlea Stage 6B2 6B3 Design Conts.dwg Depth of Fill 20221201 Waterlea Stage 6B2 6B3 Depth Conts dwg D Easement Added Lot 712 & 713 6.06.2023 C Engineering update Engineering & lots 679 - 686 updated A Original ssue Revision Date Locality: WALLOON Local Authority: Ipswich City Council Horizontal Meridian MGA Zone 56 Vertical Level Datum: AHD Scale: 1:250 @ A4 Designed: Drawn: GJF 15/03/2022

Checked TL 21/03/2022 06 Jun, 2023 Plot Date: Comp File Ref: 401364-Stg6-B3-DP01(D).dw **DISCLOSURE PLAN** of Proposed LOT 712 currently being part of Lot 1 on SP331771.

BRISBANE WHITSUNDAYS (07) 3666 4700 (07) 4945 6600 MACKAY CAIRNS (07) 4957 9700 (07) 4252 9400 veris.com.au ACN 615 735 727 Veris Australia Pty Ltd Drawing No