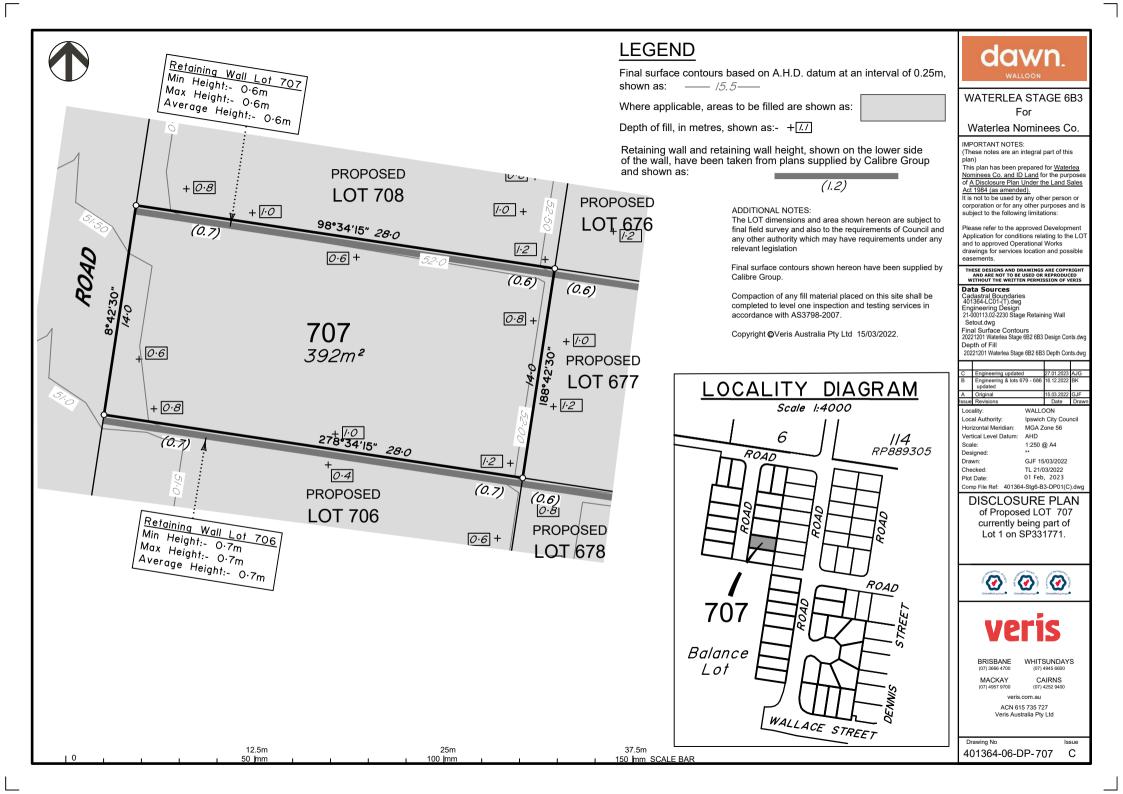

## dawn WATERLEA STAGE 6B3 For Waterlea Nominees Co.

IMPORTANT NOTES

(These notes are an integral part of this plan)

This plan has been prepared for Waterlea Nominees Co. and ID Land for the purpose of A Disclosure Plan Under the Land Sales Act 1984 (as amended). It is not to be used by any other person or corporation or for any other purposes and is subject to the following limitations:

Please refer to the approved Development Application for conditions relating to the LOT and to approved Operational Works drawings for services location and possible easements

completed to level one inspection and testing services in

## THESE DESIGNS AND DRAWINGS ARE COPYRIGHT AND ARE NOT TO BE USED OR REPRODUCED WITHOUT THE WRITTEN PERMISSION OF VERIS Data Sources Cadastral Boundaries 401364-LC01-(T).dwg Engineering Design 21-000113.02-2230 Stage Retaining Wall Setout.dwg Final Surface Contours 20221201 Waterlea Stage 6B2 6B3 Design Conts.dwg Depth of Fill 20221201 Waterlea Stage 6B2 6B3 Depth Conts dwg D Easement Added Lot 712 & 713 6.06.2023 C Engineering update Engineering & lots 679 - 686 updated A Original ssue Revision Date Locality: WALLOON Local Authority: Ipswich City Council Horizontal Meridian MGA Zone 56 Vertical Level Datum: AHD Scale: 1:250 @ A4 Designed: Drawn: GJF 15/03/2022