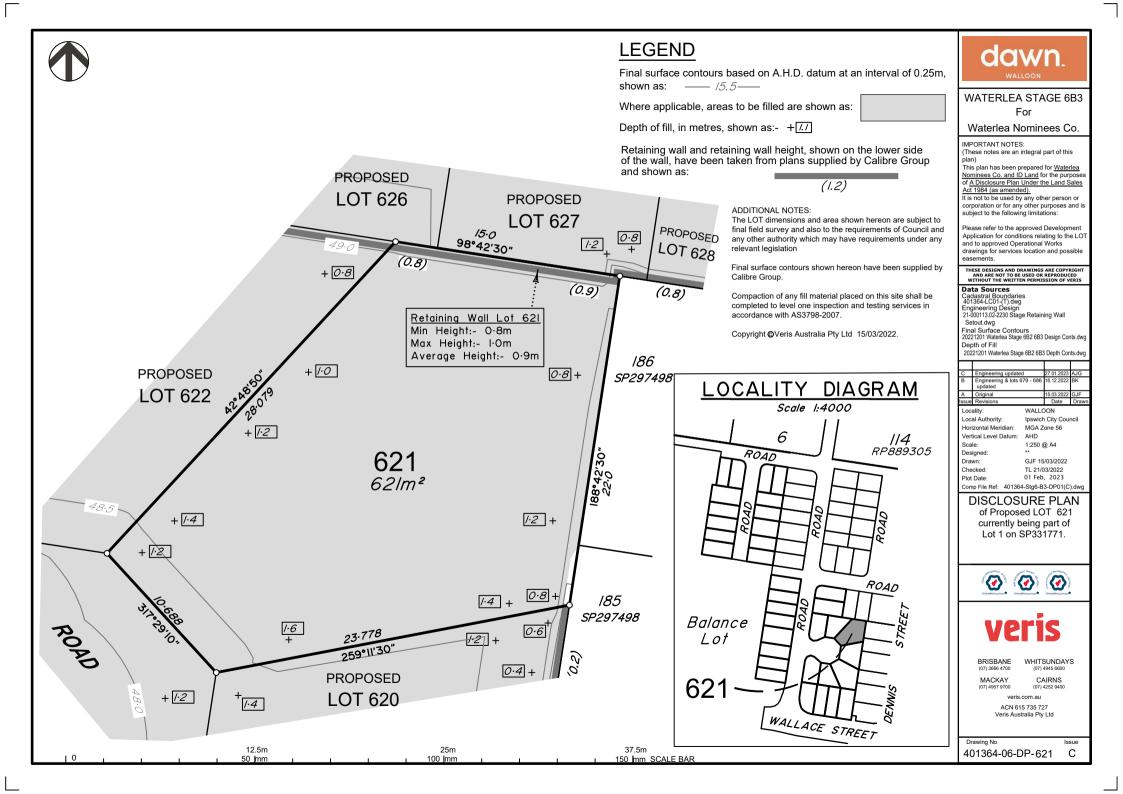

## dawn WATERLEA STAGE 6B3 For Waterlea Nominees Co.

IMPORTANT NOTES

(These notes are an integral part of this plan)

This plan has been prepared for Waterlea Nominees Co. and ID Land for the purpose of A Disclosure Plan Under the Land Sales Act 1984 (as amended). It is not to be used by any other person or corporation or for any other purposes and is subject to the following limitations:

Please refer to the approved Development Application for conditions relating to the LOT and to approved Operational Works drawings for services location and possible easements

completed to level one inspection and testing services in

## THESE DESIGNS AND DRAWINGS ARE COPYRIGHT AND ARE NOT TO BE USED OR REPRODUCED WITHOUT THE WRITTEN PERMISSION OF VERIS Data Sources Cadastral Boundaries 401364-LC01-(T).dwg Engineering Design 21-000113.02-2230 Stage Retaining Wall Setout.dwg Final Surface Contours 20221201 Waterlea Stage 6B2 6B3 Design Conts.dwg Depth of Fill 20221201 Waterlea Stage 6B2 6B3 Depth Conts dwg D Easement Added Lot 712 & 713 6.06.2023 C Engineering update Engineering & lots 679 - 686 updated A Original ssue Revision Date Locality: WALLOON Local Authority: Ipswich City Council Horizontal Meridian MGA Zone 56 Vertical Level Datum: AHD Scale: 1:250 @ A4 Designed: Drawn: GJF 15/03/2022