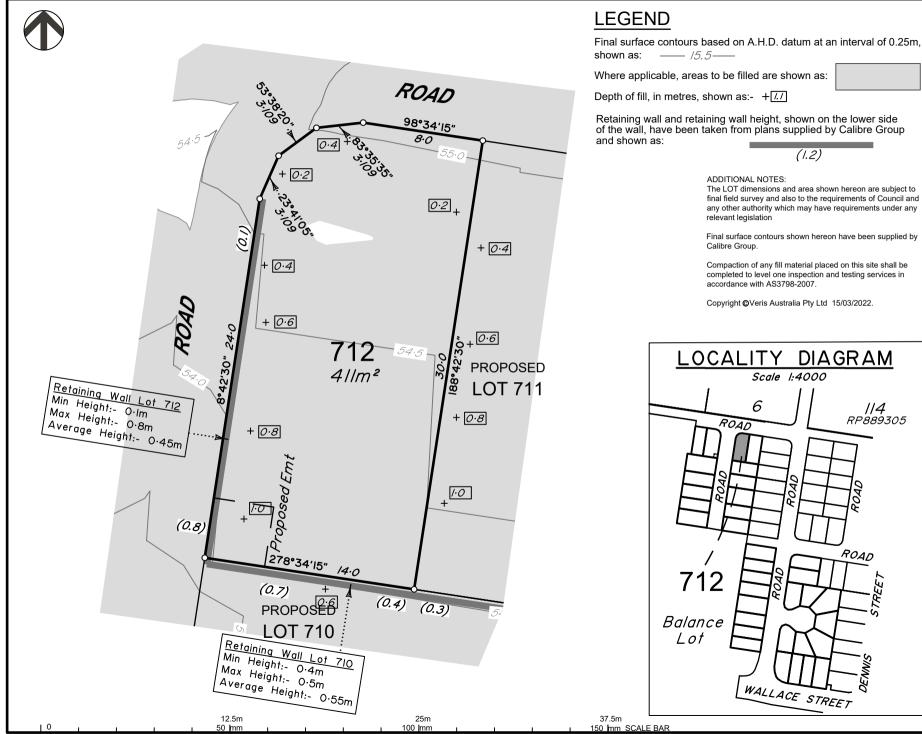

## dawn WATERLEA STAGE 6B3 For Waterlea Nominees Co.

IMPORTANT NOTES

(These notes are an integral part of this plan)

This plan has been prepared for Waterlea Nominees Co. and ID Land for the purpose of A Disclosure Plan Under the Land Sales Act 1984 (as amended). It is not to be used by any other person or corporation or for any other purposes and is subject to the following limitations:

Please refer to the approved Development Application for conditions relating to the LOT and to approved Operational Works drawings for services location and possible easements

completed to level one inspection and testing services in

## THESE DESIGNS AND DRAWINGS ARE COPYRIGHT AND ARE NOT TO BE USED OR REPRODUCED WITHOUT THE WRITTEN PERMISSION OF VERIS Data Sources Cadastral Boundaries 401364-LC01-(T).dwg Engineering Design 21-000113.02-2230 Stage Retaining Wall Setout.dwg Final Surface Contours 20221201 Waterlea Stage 6B2 6B3 Design Conts.dwg Depth of Fill 20221201 Waterlea Stage 6B2 6B3 Depth Conts dwg D Easement Added Lot 712 & 713 6.06.2023 C Engineering update Engineering & lots 679 - 686 updated A Original ssue Revision Date Locality: WALLOON Local Authority: Ipswich City Council Horizontal Meridian MGA Zone 56 Vertical Level Datum: AHD Scale: 1:250 @ A4 Designed: Drawn: GJF 15/03/2022

Checked TL 21/03/2022 06 Jun, 2023 Plot Date: Comp File Ref: 401364-Stg6-B3-DP01(D).dw **DISCLOSURE PLAN** of Proposed LOT 712 currently being part of Lot 1 on SP331771.

BRISBANE WHITSUNDAYS (07) 3666 4700 (07) 4945 6600 MACKAY CAIRNS (07) 4957 9700 (07) 4252 9400 veris.com.au ACN 615 735 727 Veris Australia Pty Ltd Drawing No