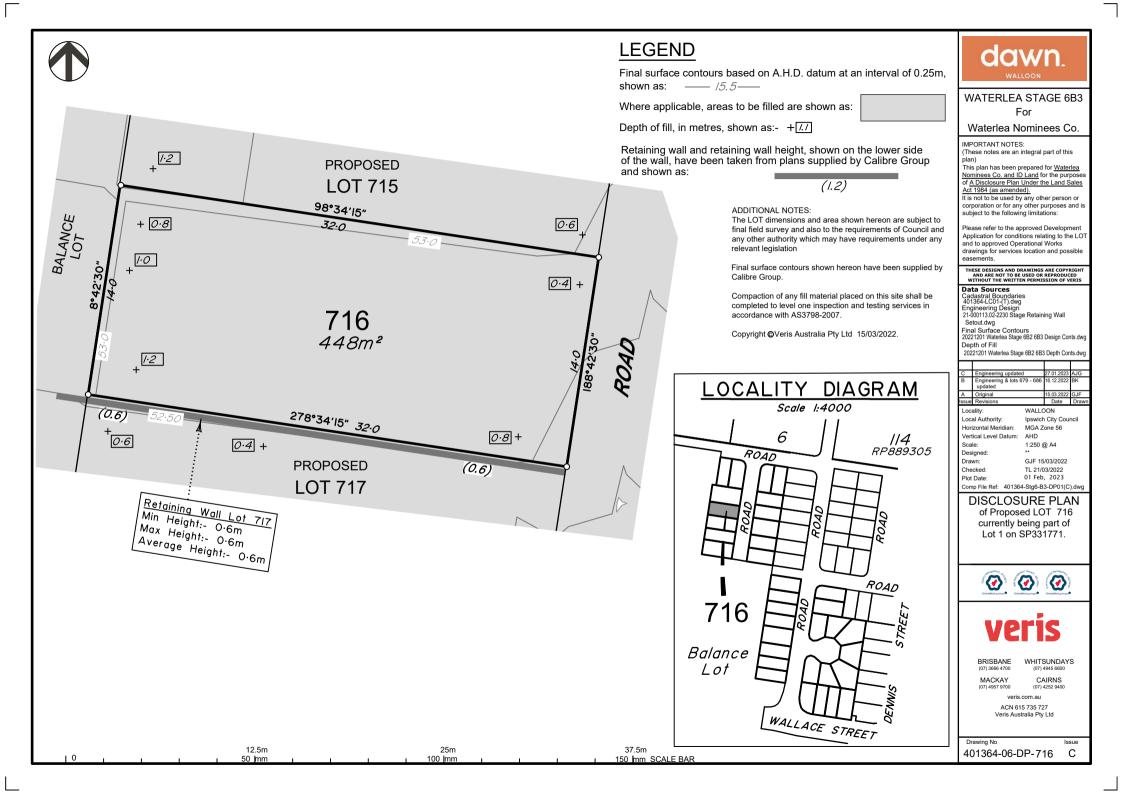

## dawn WATERLEA STAGE 6B3 For Waterlea Nominees Co.

IMPORTANT NOTES

(These notes are an integral part of this plan)

This plan has been prepared for Waterlea Nominees Co. and ID Land for the purpose of A Disclosure Plan Under the Land Sales Act 1984 (as amended). It is not to be used by any other person or corporation or for any other purposes and is subject to the following limitations:

Please refer to the approved Development Application for conditions relating to the LOT and to approved Operational Works drawings for services location and possible easements

completed to level one inspection and testing services in

## THESE DESIGNS AND DRAWINGS ARE COPYRIGHT AND ARE NOT TO BE USED OR REPRODUCED WITHOUT THE WRITTEN PERMISSION OF VERIS Data Sources Cadastral Boundaries 401364-LC01-(T).dwg Engineering Design 21-000113.02-2230 Stage Retaining Wall Setout.dwg Final Surface Contours 20221201 Waterlea Stage 6B2 6B3 Design Conts.dwg Depth of Fill 20221201 Waterlea Stage 6B2 6B3 Depth Conts dwg D Easement Added Lot 712 & 713 6.06.2023 C Engineering update Engineering & lots 679 - 686 updated A Original ssue Revision Date Locality: WALLOON Local Authority: Ipswich City Council Horizontal Meridian MGA Zone 56 Vertical Level Datum: AHD Scale: 1:250 @ A4 Designed: Drawn: GJF 15/03/2022

Checked TL 21/03/2022 06 Jun, 2023 Plot Date: Comp File Ref: 401364-Stg6-B3-DP01(D).dw **DISCLOSURE PLAN** of Proposed LOT 712 currently being part of Lot 1 on SP331771.

BRISBANE WHITSUNDAYS (07) 3666 4700 (07) 4945 6600 MACKAY CAIRNS (07) 4957 9700 (07) 4252 9400 veris.com.au ACN 615 735 727 Veris Australia Pty Ltd Drawing No