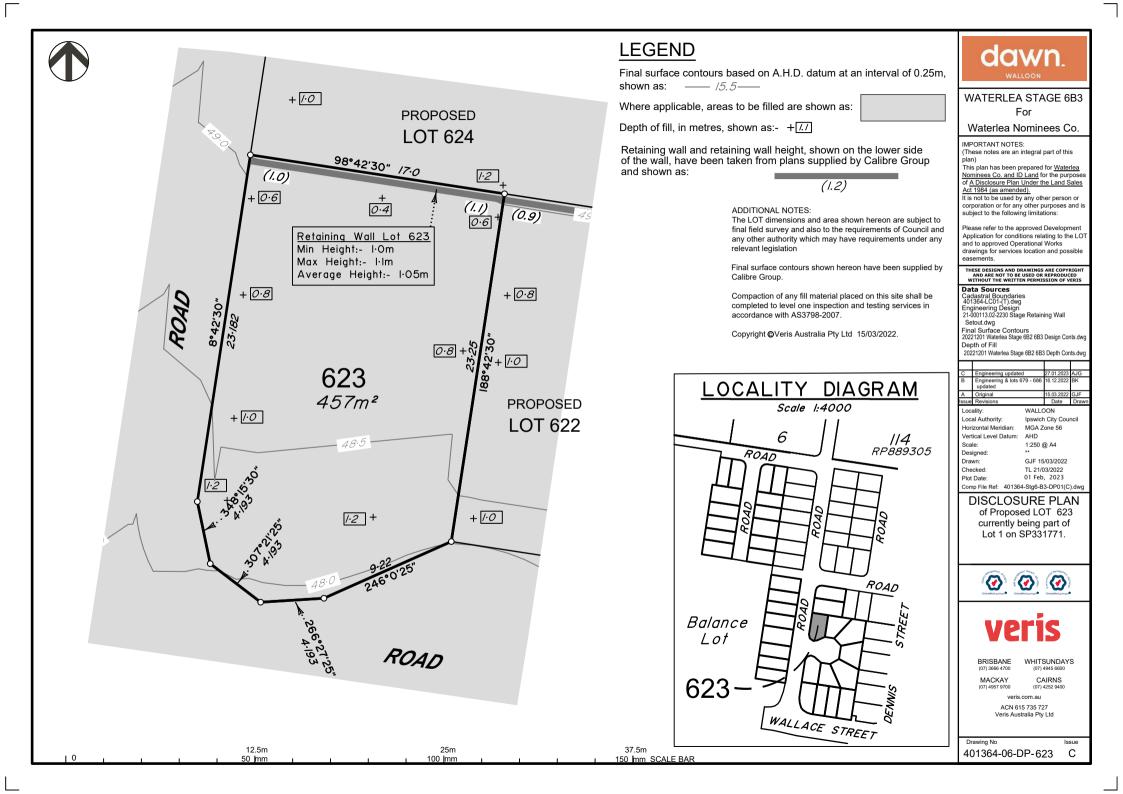

## dawn WATERLEA STAGE 6B3 For Waterlea Nominees Co.

IMPORTANT NOTES

(These notes are an integral part of this plan)

This plan has been prepared for Waterlea Nominees Co. and ID Land for the purpose of A Disclosure Plan Under the Land Sales Act 1984 (as amended). It is not to be used by any other person or corporation or for any other purposes and is subject to the following limitations:

Please refer to the approved Development Application for conditions relating to the LOT and to approved Operational Works drawings for services location and possible easements

completed to level one inspection and testing services in

## THESE DESIGNS AND DRAWINGS ARE COPYRIGHT AND ARE NOT TO BE USED OR REPRODUCED WITHOUT THE WRITTEN PERMISSION OF VERIS Data Sources Cadastral Boundaries 401364-LC01-(T).dwg Engineering Design 21-000113.02-2230 Stage Retaining Wall Setout.dwg Final Surface Contours 20221201 Waterlea Stage 6B2 6B3 Design Conts.dwg Depth of Fill 20221201 Waterlea Stage 6B2 6B3 Depth Conts dwg D Easement Added Lot 712 & 713 6.06.2023 C Engineering update Engineering & lots 679 - 686 updated A Original ssue Revision Date Locality: WALLOON Local Authority: Ipswich City Council Horizontal Meridian MGA Zone 56 Vertical Level Datum: AHD Scale: 1:250 @ A4 Designed: Drawn: GJF 15/03/2022