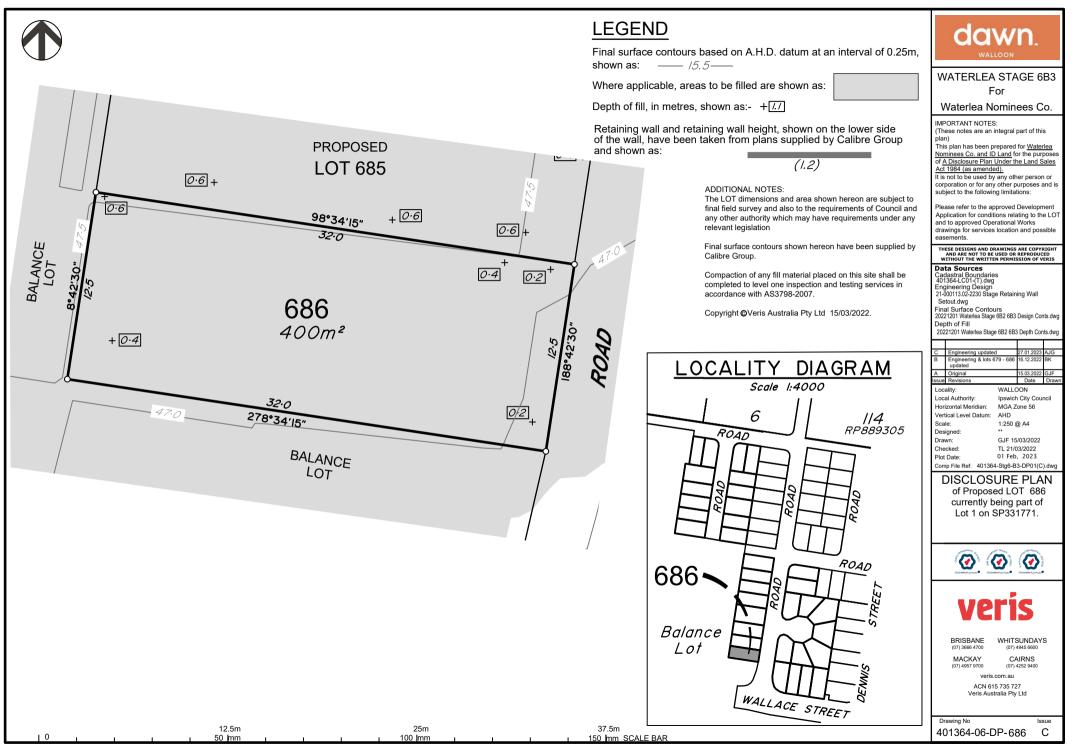

## dawn WATERLEA STAGE 6B3 For Waterlea Nominees Co.

IMPORTANT NOTES

(These notes are an integral part of this plan)

This plan has been prepared for Waterlea Nominees Co. and ID Land for the purpose of A Disclosure Plan Under the Land Sales Act 1984 (as amended). It is not to be used by any other person or corporation or for any other purposes and is subject to the following limitations:

Please refer to the approved Development Application for conditions relating to the LOT and to approved Operational Works drawings for services location and possible easements

completed to level one inspection and testing services in

## THESE DESIGNS AND DRAWINGS ARE COPYRIGHT AND ARE NOT TO BE USED OR REPRODUCED WITHOUT THE WRITTEN PERMISSION OF VERIS Data Sources Cadastral Boundaries 401364-LC01-(T).dwg Engineering Design 21-000113.02-2230 Stage Retaining Wall Setout.dwg Final Surface Contours 20221201 Waterlea Stage 6B2 6B3 Design Conts.dwg Depth of Fill 20221201 Waterlea Stage 6B2 6B3 Depth Conts dwg D Easement Added Lot 712 & 713 6.06.2023 C Engineering update Engineering & lots 679 - 686 updated A Original ssue Revision Date Locality: WALLOON Local Authority: Ipswich City Council Horizontal Meridian MGA Zone 56 Vertical Level Datum: AHD Scale: 1:250 @ A4 Designed: Drawn: GJF 15/03/2022