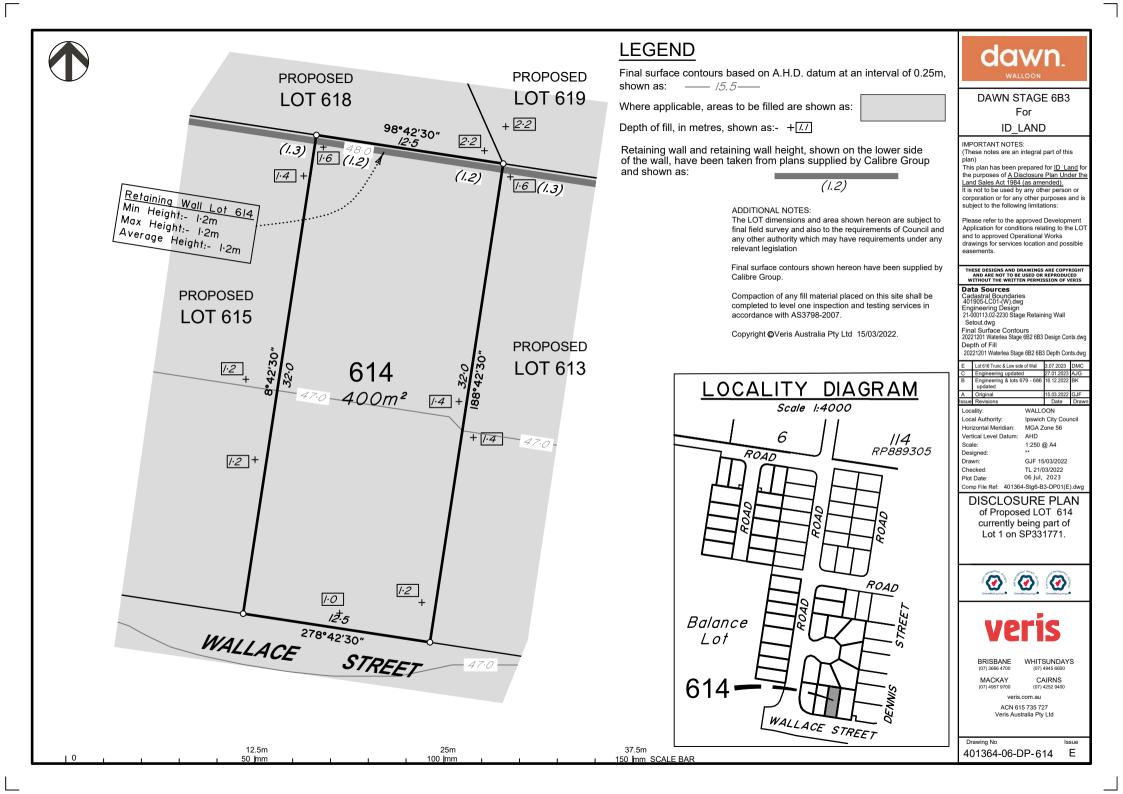

## dawn WATERLEA STAGE 6B3 For Waterlea Nominees Co.

IMPORTANT NOTES

(These notes are an integral part of this plan)

This plan has been prepared for Waterlea Nominees Co. and ID Land for the purpose of A Disclosure Plan Under the Land Sales Act 1984 (as amended). It is not to be used by any other person or corporation or for any other purposes and is subject to the following limitations:

Please refer to the approved Development Application for conditions relating to the LOT and to approved Operational Works drawings for services location and possible easements

completed to level one inspection and testing services in

## THESE DESIGNS AND DRAWINGS ARE COPYRIGHT AND ARE NOT TO BE USED OR REPRODUCED WITHOUT THE WRITTEN PERMISSION OF VERIS Data Sources Cadastral Boundaries 401364-LC01-(T).dwg Engineering Design 21-000113.02-2230 Stage Retaining Wall Setout.dwg Final Surface Contours 20221201 Waterlea Stage 6B2 6B3 Design Conts.dwg Depth of Fill 20221201 Waterlea Stage 6B2 6B3 Depth Conts dwg D Easement Added Lot 712 & 713 6.06.2023 C Engineering update Engineering & lots 679 - 686 updated A Original ssue Revision Date Locality: WALLOON Local Authority: Ipswich City Council Horizontal Meridian MGA Zone 56 Vertical Level Datum: AHD Scale: 1:250 @ A4 Designed: Drawn: GJF 15/03/2022

Checked TL 21/03/2022 06 Jun, 2023 Plot Date: Comp File Ref: 401364-Stg6-B3-DP01(D).dw **DISCLOSURE PLAN** of Proposed LOT 712 currently being part of Lot 1 on SP331771.

BRISBANE WHITSUNDAYS (07) 3666 4700 (07) 4945 6600 MACKAY CAIRNS (07) 4957 9700 (07) 4252 9400 veris.com.au ACN 615 735 727 Veris Australia Pty Ltd Drawing No