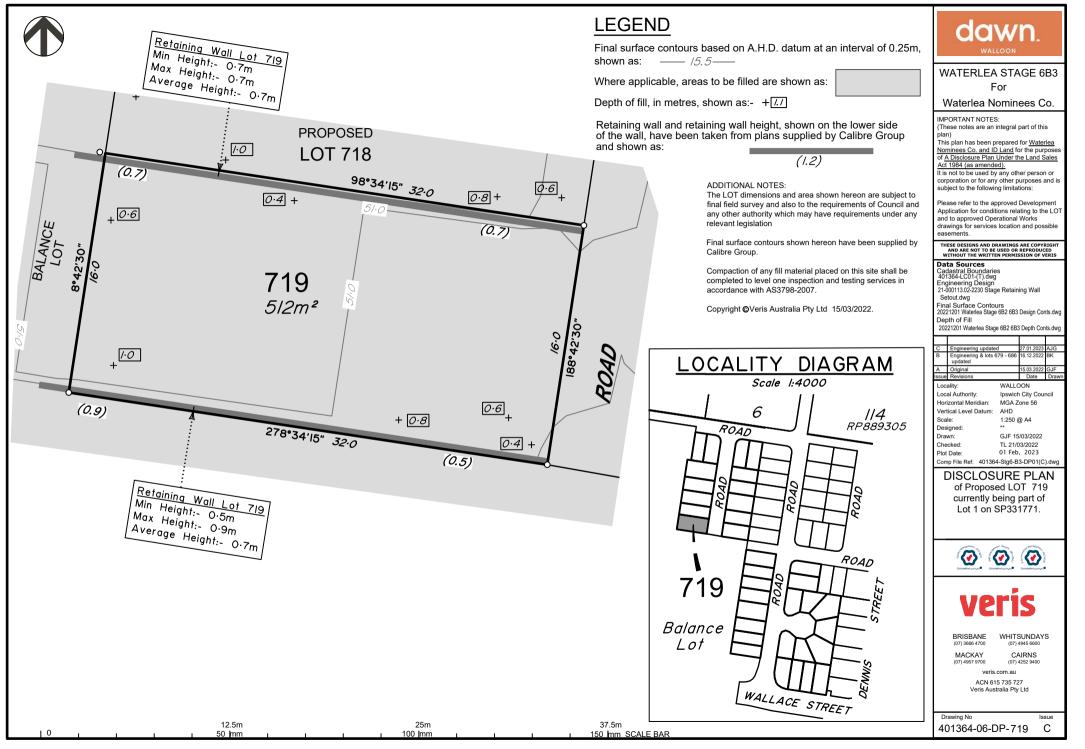

## dawn WATERLEA STAGE 6B3 For Waterlea Nominees Co.

IMPORTANT NOTES

(These notes are an integral part of this plan)

This plan has been prepared for Waterlea Nominees Co. and ID Land for the purpose of A Disclosure Plan Under the Land Sales Act 1984 (as amended). It is not to be used by any other person or corporation or for any other purposes and is subject to the following limitations:

Please refer to the approved Development Application for conditions relating to the LOT and to approved Operational Works drawings for services location and possible easements

completed to level one inspection and testing services in

## THESE DESIGNS AND DRAWINGS ARE COPYRIGHT AND ARE NOT TO BE USED OR REPRODUCED WITHOUT THE WRITTEN PERMISSION OF VERIS Data Sources Cadastral Boundaries 401364-LC01-(T).dwg Engineering Design 21-000113.02-2230 Stage Retaining Wall Setout.dwg Final Surface Contours 20221201 Waterlea Stage 6B2 6B3 Design Conts.dwg Depth of Fill 20221201 Waterlea Stage 6B2 6B3 Depth Conts dwg D Easement Added Lot 712 & 713 6.06.2023 C Engineering update Engineering & lots 679 - 686 updated A Original ssue Revision Date Locality: WALLOON Local Authority: Ipswich City Council Horizontal Meridian MGA Zone 56 Vertical Level Datum: AHD Scale: 1:250 @ A4 Designed: Drawn: GJF 15/03/2022

Checked TL 21/03/2022 06 Jun, 2023 Plot Date: Comp File Ref: 401364-Stg6-B3-DP01(D).dw **DISCLOSURE PLAN** of Proposed LOT 712 currently being part of Lot 1 on SP331771.

BRISBANE WHITSUNDAYS (07) 3666 4700 (07) 4945 6600 MACKAY CAIRNS (07) 4957 9700 (07) 4252 9400 veris.com.au ACN 615 735 727 Veris Australia Pty Ltd Drawing No