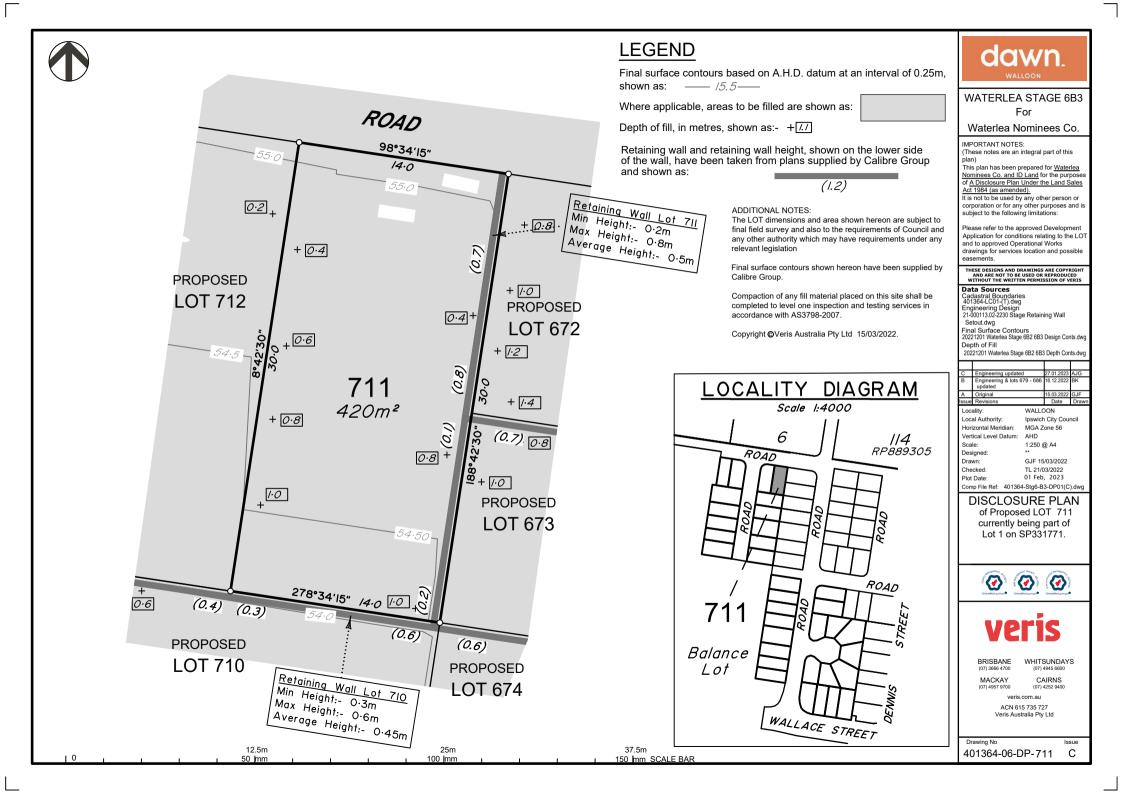

## dawn WATERLEA STAGE 6B3 For Waterlea Nominees Co.

IMPORTANT NOTES

(These notes are an integral part of this plan)

This plan has been prepared for Waterlea Nominees Co. and ID Land for the purpose of A Disclosure Plan Under the Land Sales Act 1984 (as amended). It is not to be used by any other person or corporation or for any other purposes and is subject to the following limitations:

Please refer to the approved Development Application for conditions relating to the LOT and to approved Operational Works drawings for services location and possible easements

completed to level one inspection and testing services in

## THESE DESIGNS AND DRAWINGS ARE COPYRIGHT AND ARE NOT TO BE USED OR REPRODUCED WITHOUT THE WRITTEN PERMISSION OF VERIS Data Sources Cadastral Boundaries 401364-LC01-(T).dwg Engineering Design 21-000113.02-2230 Stage Retaining Wall Setout.dwg Final Surface Contours 20221201 Waterlea Stage 6B2 6B3 Design Conts.dwg Depth of Fill 20221201 Waterlea Stage 6B2 6B3 Depth Conts dwg D Easement Added Lot 712 & 713 6.06.2023 C Engineering update Engineering & lots 679 - 686 updated A Original ssue Revision Date Locality: WALLOON Local Authority: Ipswich City Council Horizontal Meridian MGA Zone 56 Vertical Level Datum: AHD Scale: 1:250 @ A4 Designed: Drawn: GJF 15/03/2022

Checked TL 21/03/2022 06 Jun, 2023 Plot Date: Comp File Ref: 401364-Stg6-B3-DP01(D).dw **DISCLOSURE PLAN** of Proposed LOT 712 currently being part of Lot 1 on SP331771.

BRISBANE WHITSUNDAYS (07) 3666 4700 (07) 4945 6600 MACKAY CAIRNS (07) 4957 9700 (07) 4252 9400 veris.com.au ACN 615 735 727 Veris Australia Pty Ltd Drawing No