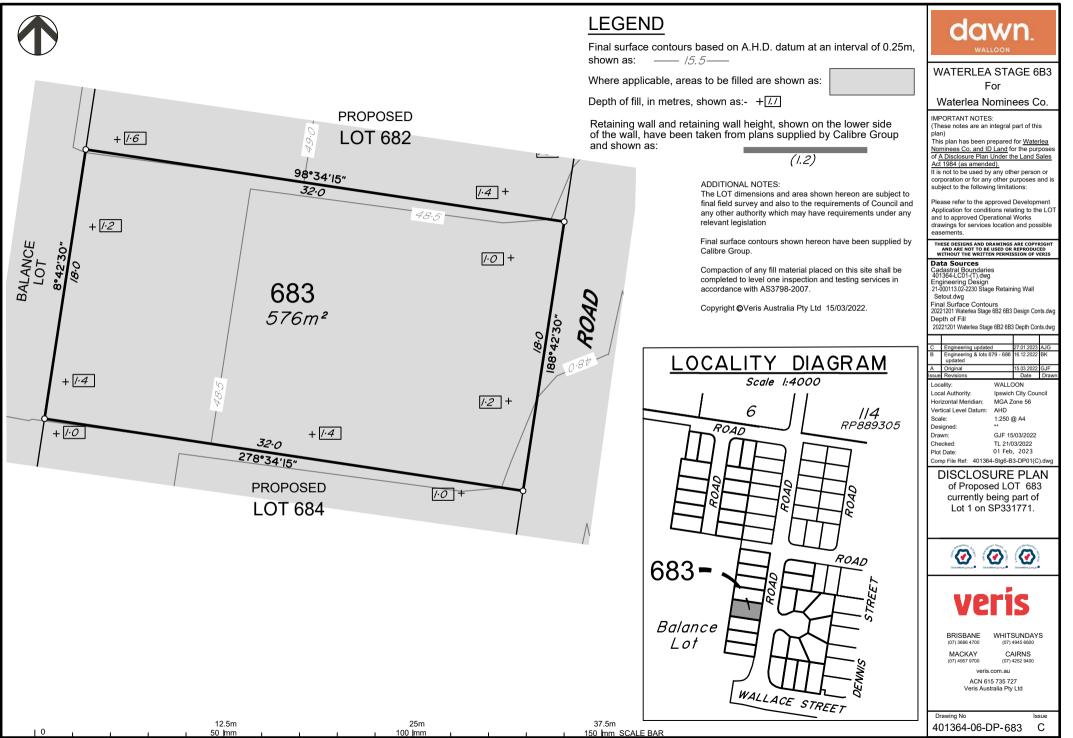

## dawn WATERLEA STAGE 6B3 For Waterlea Nominees Co.

IMPORTANT NOTES

(These notes are an integral part of this plan)

This plan has been prepared for Waterlea Nominees Co. and ID Land for the purpose of A Disclosure Plan Under the Land Sales Act 1984 (as amended). It is not to be used by any other person or corporation or for any other purposes and is subject to the following limitations:

Please refer to the approved Development Application for conditions relating to the LOT and to approved Operational Works drawings for services location and possible easements

completed to level one inspection and testing services in

## THESE DESIGNS AND DRAWINGS ARE COPYRIGHT AND ARE NOT TO BE USED OR REPRODUCED WITHOUT THE WRITTEN PERMISSION OF VERIS Data Sources Cadastral Boundaries 401364-LC01-(T).dwg Engineering Design 21-000113.02-2230 Stage Retaining Wall Setout.dwg Final Surface Contours 20221201 Waterlea Stage 6B2 6B3 Design Conts.dwg Depth of Fill 20221201 Waterlea Stage 6B2 6B3 Depth Conts dwg D Easement Added Lot 712 & 713 6.06.2023 C Engineering update Engineering & lots 679 - 686 updated A Original ssue Revision Date Locality: WALLOON Local Authority: Ipswich City Council Horizontal Meridian MGA Zone 56 Vertical Level Datum: AHD Scale: 1:250 @ A4 Designed: Drawn: GJF 15/03/2022