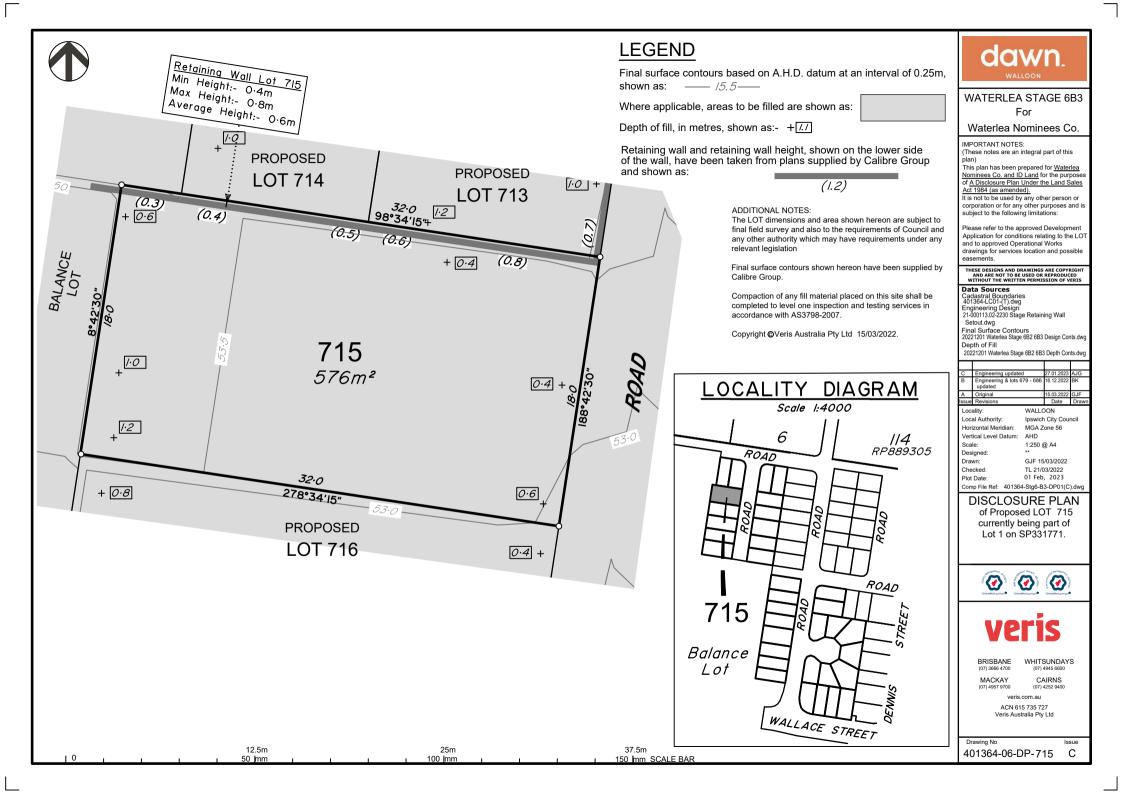

## dawn WATERLEA STAGE 6B3 For Waterlea Nominees Co.

IMPORTANT NOTES

(These notes are an integral part of this plan)

This plan has been prepared for Waterlea Nominees Co. and ID Land for the purpose of A Disclosure Plan Under the Land Sales Act 1984 (as amended). It is not to be used by any other person or corporation or for any other purposes and is subject to the following limitations:

Please refer to the approved Development Application for conditions relating to the LOT and to approved Operational Works drawings for services location and possible easements

completed to level one inspection and testing services in

## THESE DESIGNS AND DRAWINGS ARE COPYRIGHT AND ARE NOT TO BE USED OR REPRODUCED WITHOUT THE WRITTEN PERMISSION OF VERIS Data Sources Cadastral Boundaries 401364-LC01-(T).dwg Engineering Design 21-000113.02-2230 Stage Retaining Wall Setout.dwg Final Surface Contours 20221201 Waterlea Stage 6B2 6B3 Design Conts.dwg Depth of Fill 20221201 Waterlea Stage 6B2 6B3 Depth Conts dwg D Easement Added Lot 712 & 713 6.06.2023 C Engineering update Engineering & lots 679 - 686 updated A Original ssue Revision Date Locality: WALLOON Local Authority: Ipswich City Council Horizontal Meridian MGA Zone 56 Vertical Level Datum: AHD Scale: 1:250 @ A4 Designed: Drawn: GJF 15/03/2022

Checked TL 21/03/2022 06 Jun, 2023 Plot Date: Comp File Ref: 401364-Stg6-B3-DP01(D).dw **DISCLOSURE PLAN** of Proposed LOT 712 currently being part of Lot 1 on SP331771.

BRISBANE WHITSUNDAYS (07) 3666 4700 (07) 4945 6600 MACKAY CAIRNS (07) 4957 9700 (07) 4252 9400 veris.com.au ACN 615 735 727 Veris Australia Pty Ltd Drawing No