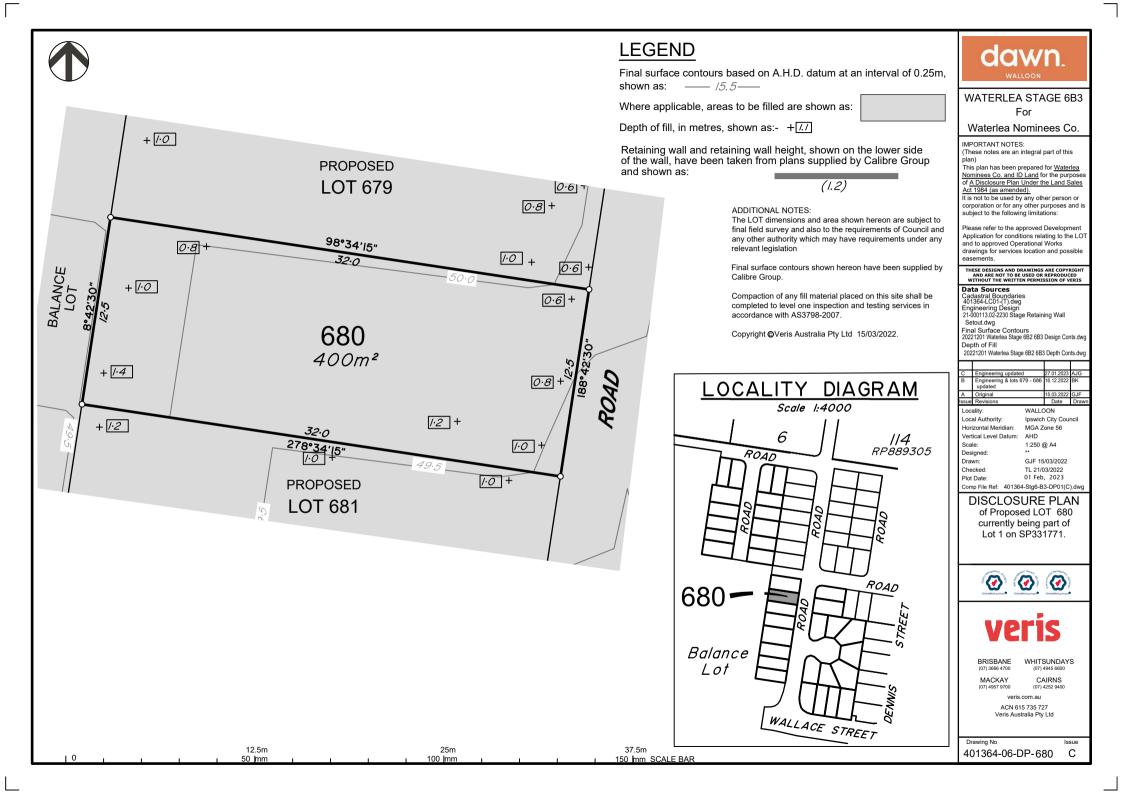

## dawn WATERLEA STAGE 6B3 For Waterlea Nominees Co.

IMPORTANT NOTES

(These notes are an integral part of this plan)

This plan has been prepared for Waterlea Nominees Co. and ID Land for the purpose of A Disclosure Plan Under the Land Sales Act 1984 (as amended). It is not to be used by any other person or corporation or for any other purposes and is subject to the following limitations:

Please refer to the approved Development Application for conditions relating to the LOT and to approved Operational Works drawings for services location and possible easements

completed to level one inspection and testing services in

## THESE DESIGNS AND DRAWINGS ARE COPYRIGHT AND ARE NOT TO BE USED OR REPRODUCED WITHOUT THE WRITTEN PERMISSION OF VERIS Data Sources Cadastral Boundaries 401364-LC01-(T).dwg Engineering Design 21-000113.02-2230 Stage Retaining Wall Setout.dwg Final Surface Contours 20221201 Waterlea Stage 6B2 6B3 Design Conts.dwg Depth of Fill 20221201 Waterlea Stage 6B2 6B3 Depth Conts dwg D Easement Added Lot 712 & 713 6.06.2023 C Engineering update Engineering & lots 679 - 686 updated A Original ssue Revision Date Locality: WALLOON Local Authority: Ipswich City Council Horizontal Meridian MGA Zone 56 Vertical Level Datum: AHD Scale: 1:250 @ A4 Designed: Drawn: GJF 15/03/2022

Checked TL 21/03/2022 06 Jun, 2023 Plot Date: Comp File Ref: 401364-Stg6-B3-DP01(D).dw **DISCLOSURE PLAN** of Proposed LOT 712 currently being part of Lot 1 on SP331771.

BRISBANE WHITSUNDAYS (07) 3666 4700 (07) 4945 6600 MACKAY CAIRNS (07) 4957 9700 (07) 4252 9400 veris.com.au ACN 615 735 727 Veris Australia Pty Ltd Drawing No