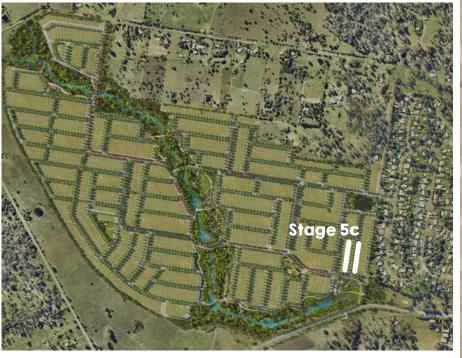

ELEASE

Waterlea's Village East release offers fresh and exciting home choices, including land for sale and house and land packages to suit every lifestyle and budget. This is the perfect place to build your dream home in the countryside that's connected to everything you need.

Easy access to everyday essentials means a laidback family life is within reach. Within a few minutes walk you'll find yourself at The Hangar in Waterlea's village hub with Phat Boyz Smokehouse & Kitchen offering breakfast lunch and dinner and a great place to meet for a drink with friends. A number of parks and open spaces are just a stroll away. And, with established school, train station, shops & medical facilities in Walloon town, North Village is close to your heart and everything you'd ever need

Stage 5C





## 1800 996 752 waterlea.com.au

Waterlea Nominee Co. Pty Ltd, their related bodies corporate and associated entities give no warranty that the information contained in this document is or will remain accurate, complete and current. Images are indicative only. Facilities are subject to final design and Council approval. Subject to change without notice. January 2021.