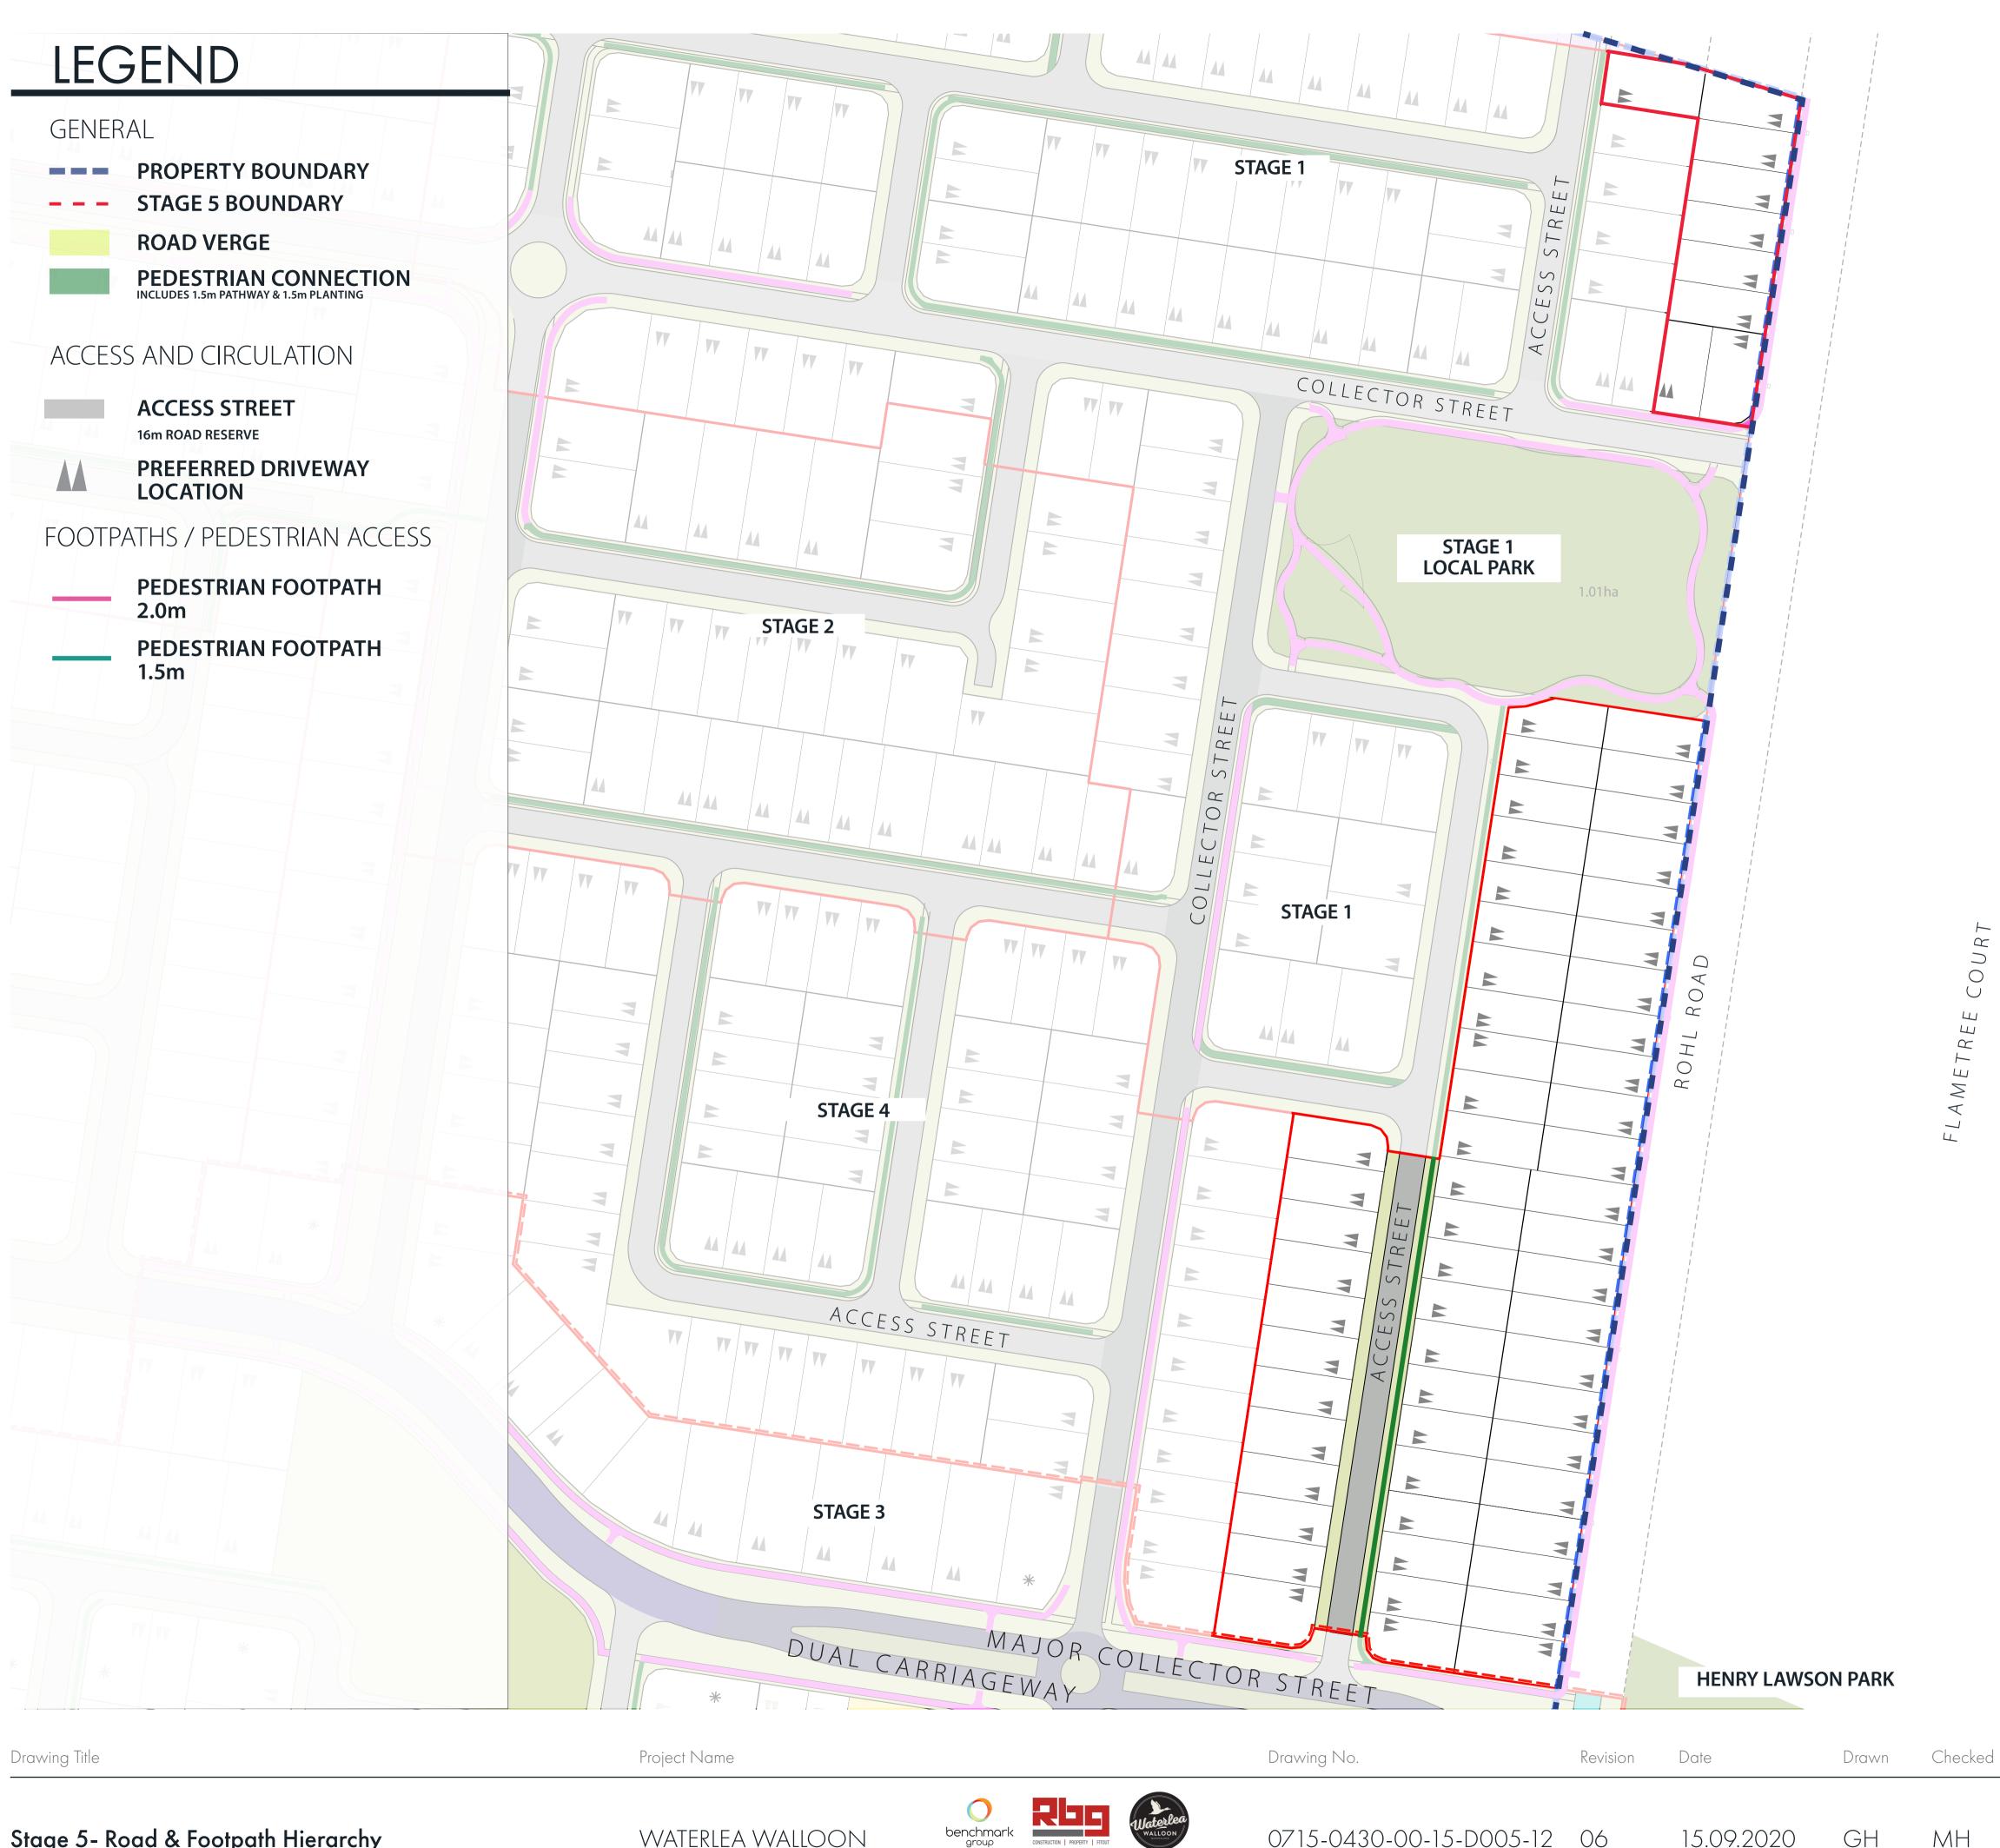

# LEGEND

| LEGEND                             |                    |                                           |
|------------------------------------|--------------------|-------------------------------------------|
| GENERAL                            |                    |                                           |
|                                    | BOUNDARY           |                                           |
| STAGE 5 BC                         |                    |                                           |
| ROAD VERCE<br>ACCESS AND CIRCU     |                    |                                           |
| ACCESS AND CIRCU                   | JLAHON             |                                           |
| ACCESS STI                         |                    |                                           |
| YIELD                              |                    |                                           |
| LOT SIZE 28 x                      | 12.5 9 TOTAL       |                                           |
| LOT SIZE 28 x                      | 14 5 TOTAL         |                                           |
| LOT SIZE 30 x                      | 10 1 TOTAL         |                                           |
| LOT SIZE 30 >                      |                    |                                           |
| LOT SIZE 30 ×                      | <14 8 TOTAL        |                                           |
| LOT SIZE 30 x                      | 16 1 TOTAL         | STAGE 2                                   |
| LOT SIZE 30 x                      | 18 1 TOTAL         |                                           |
| LOT SIZE 32 x                      | 12.5 9 TOTAL       |                                           |
| LOT SIZE 32 ×                      |                    |                                           |
| OTAL RESIDENTIAL                   | LOTS 67 TOTAL      |                                           |
| DEVELOPMENT YIE                    |                    |                                           |
|                                    |                    |                                           |
| AREA OF ALL 67<br>RESIDENTIAL LOTS | = 2.621ha = 97.63% |                                           |
| ROAD AREA                          | = 0.06ha = 2.37%   |                                           |
|                                    | 2 (05 ha 1000/     |                                           |
| TOTAL SITE AREA                    | = 2.685 ha =100%   |                                           |
|                                    |                    |                                           |
|                                    |                    |                                           |
|                                    |                    | STAGE 4                                   |
|                                    |                    |                                           |
|                                    |                    |                                           |
|                                    |                    |                                           |
|                                    |                    |                                           |
|                                    |                    |                                           |
|                                    |                    | ACCESS STRE                               |
|                                    |                    |                                           |
|                                    |                    |                                           |
|                                    |                    |                                           |
|                                    |                    |                                           |
|                                    |                    |                                           |
|                                    |                    | STAGE 3                                   |
|                                    |                    | STAGE 3                                   |
|                                    |                    |                                           |
|                                    |                    |                                           |
|                                    |                    |                                           |
|                                    |                    | STAGE 3<br>MAJOR COLLECTO<br>DUAL CARRIAC |

## LEGEND

Stage 5- Road & Footpath Hierarchy

WATERLEA WALLOON

0715-0430-00-15-D005-12 06 15.09.2020 GH

Pursuant to the Planning Act 2016, this plan forms part of Council's approval for

Approval No: 10028/2019/MAMC Date: 23/9/2020