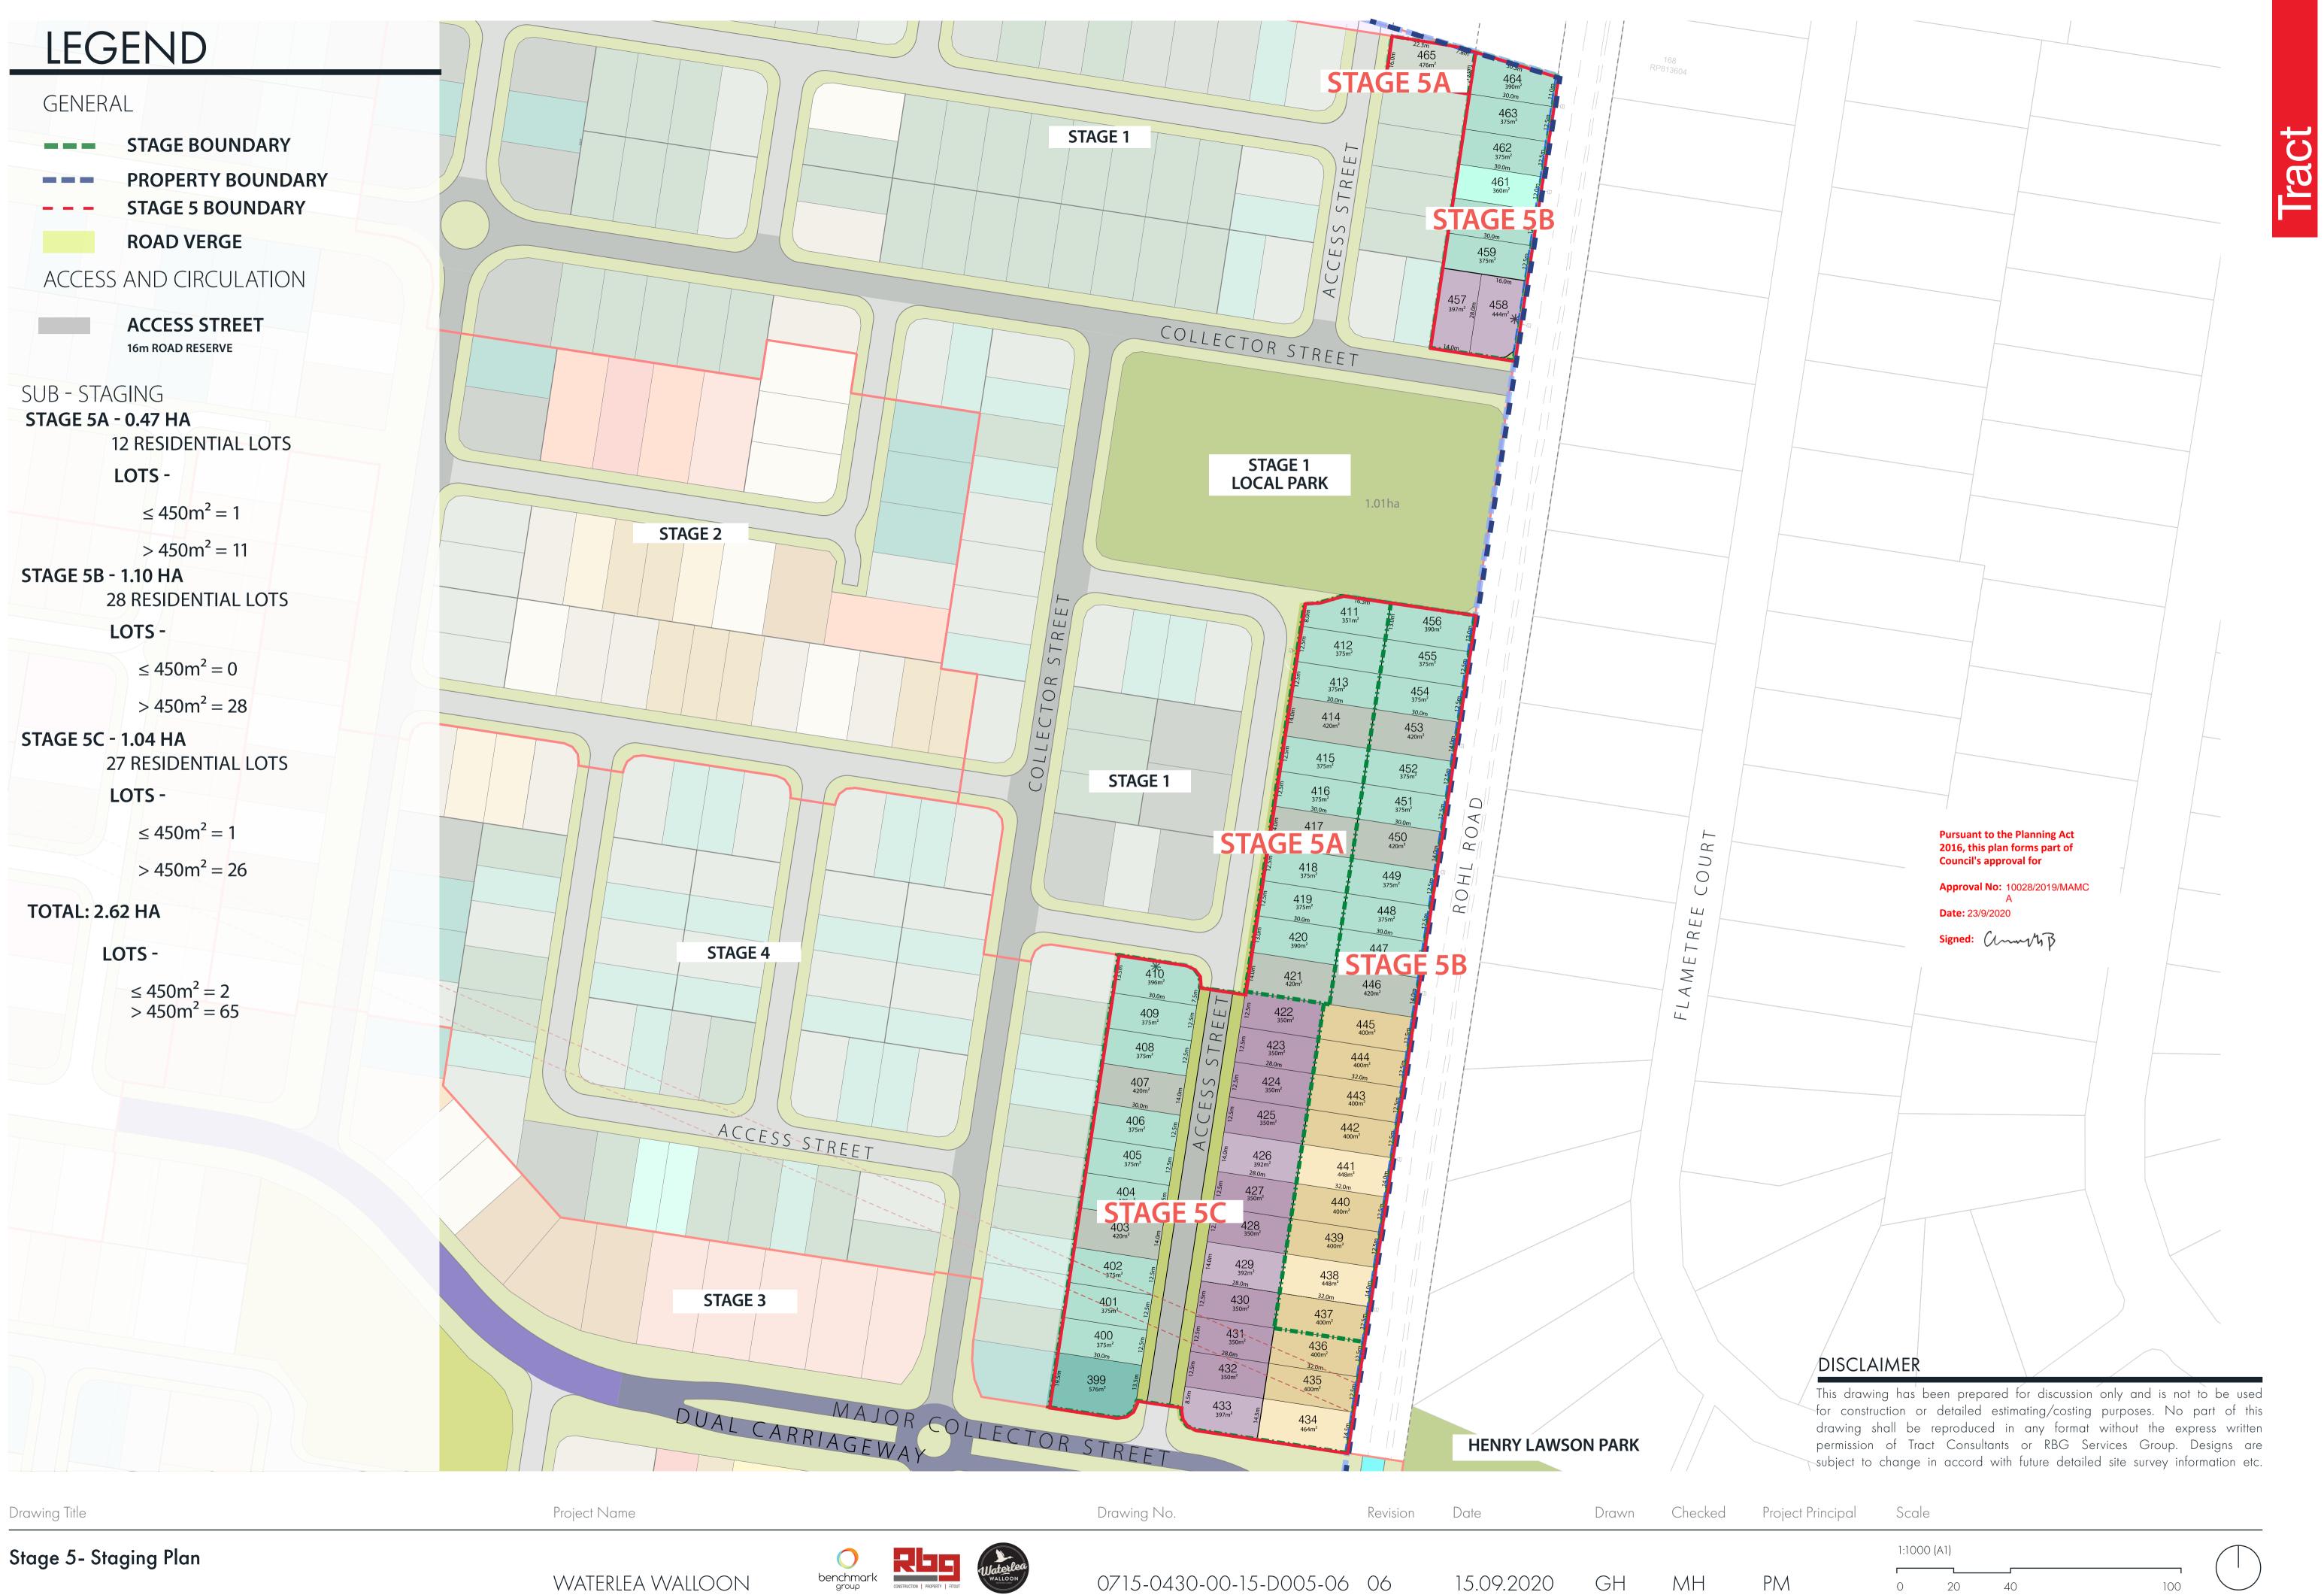

# LEGEND

| LEGEND                             |                    |                                           |
|------------------------------------|--------------------|-------------------------------------------|
| GENERAL                            |                    |                                           |
|                                    | BOUNDARY           |                                           |
| STAGE 5 BC                         |                    |                                           |
| ROAD VERCE<br>ACCESS AND CIRCU     |                    |                                           |
| ACCESS AND CIRCU                   | JLAHON             |                                           |
| ACCESS STI                         |                    |                                           |
| YIELD                              |                    |                                           |
| LOT SIZE 28 x                      | 12.5 9 TOTAL       |                                           |
| LOT SIZE 28 x                      | 14 5 TOTAL         |                                           |
| LOT SIZE 30 x                      | 10 1 TOTAL         |                                           |
| LOT SIZE 30 >                      |                    |                                           |
| LOT SIZE 30 ×                      | <14 8 TOTAL        |                                           |
| LOT SIZE 30 x                      | 16 1 TOTAL         | STAGE 2                                   |
| LOT SIZE 30 x                      | 18 1 TOTAL         |                                           |
| LOT SIZE 32 x                      | 12.5 9 TOTAL       |                                           |
| LOT SIZE 32 ×                      |                    |                                           |
| OTAL RESIDENTIAL                   | LOTS 67 TOTAL      |                                           |
| DEVELOPMENT YIE                    |                    |                                           |
|                                    |                    |                                           |
| AREA OF ALL 67<br>RESIDENTIAL LOTS | = 2.621ha = 97.63% |                                           |
| ROAD AREA                          | = 0.06ha = 2.37%   |                                           |
|                                    | 2 (05 ha 1000/     |                                           |
| TOTAL SITE AREA                    | = 2.685 ha =100%   |                                           |
|                                    |                    |                                           |
|                                    |                    |                                           |
|                                    |                    | STAGE 4                                   |
|                                    |                    |                                           |
|                                    |                    |                                           |
|                                    |                    |                                           |
|                                    |                    |                                           |
|                                    |                    |                                           |
|                                    |                    | ACCESS STRE                               |
|                                    |                    |                                           |
|                                    |                    |                                           |
|                                    |                    |                                           |
|                                    |                    |                                           |
|                                    |                    |                                           |
|                                    |                    | STAGE 3                                   |
|                                    |                    | STAGE 3                                   |
|                                    |                    |                                           |
|                                    |                    |                                           |
|                                    |                    |                                           |
|                                    |                    | STAGE 3<br>MAJOR COLLECTO<br>DUAL CARRIAC |