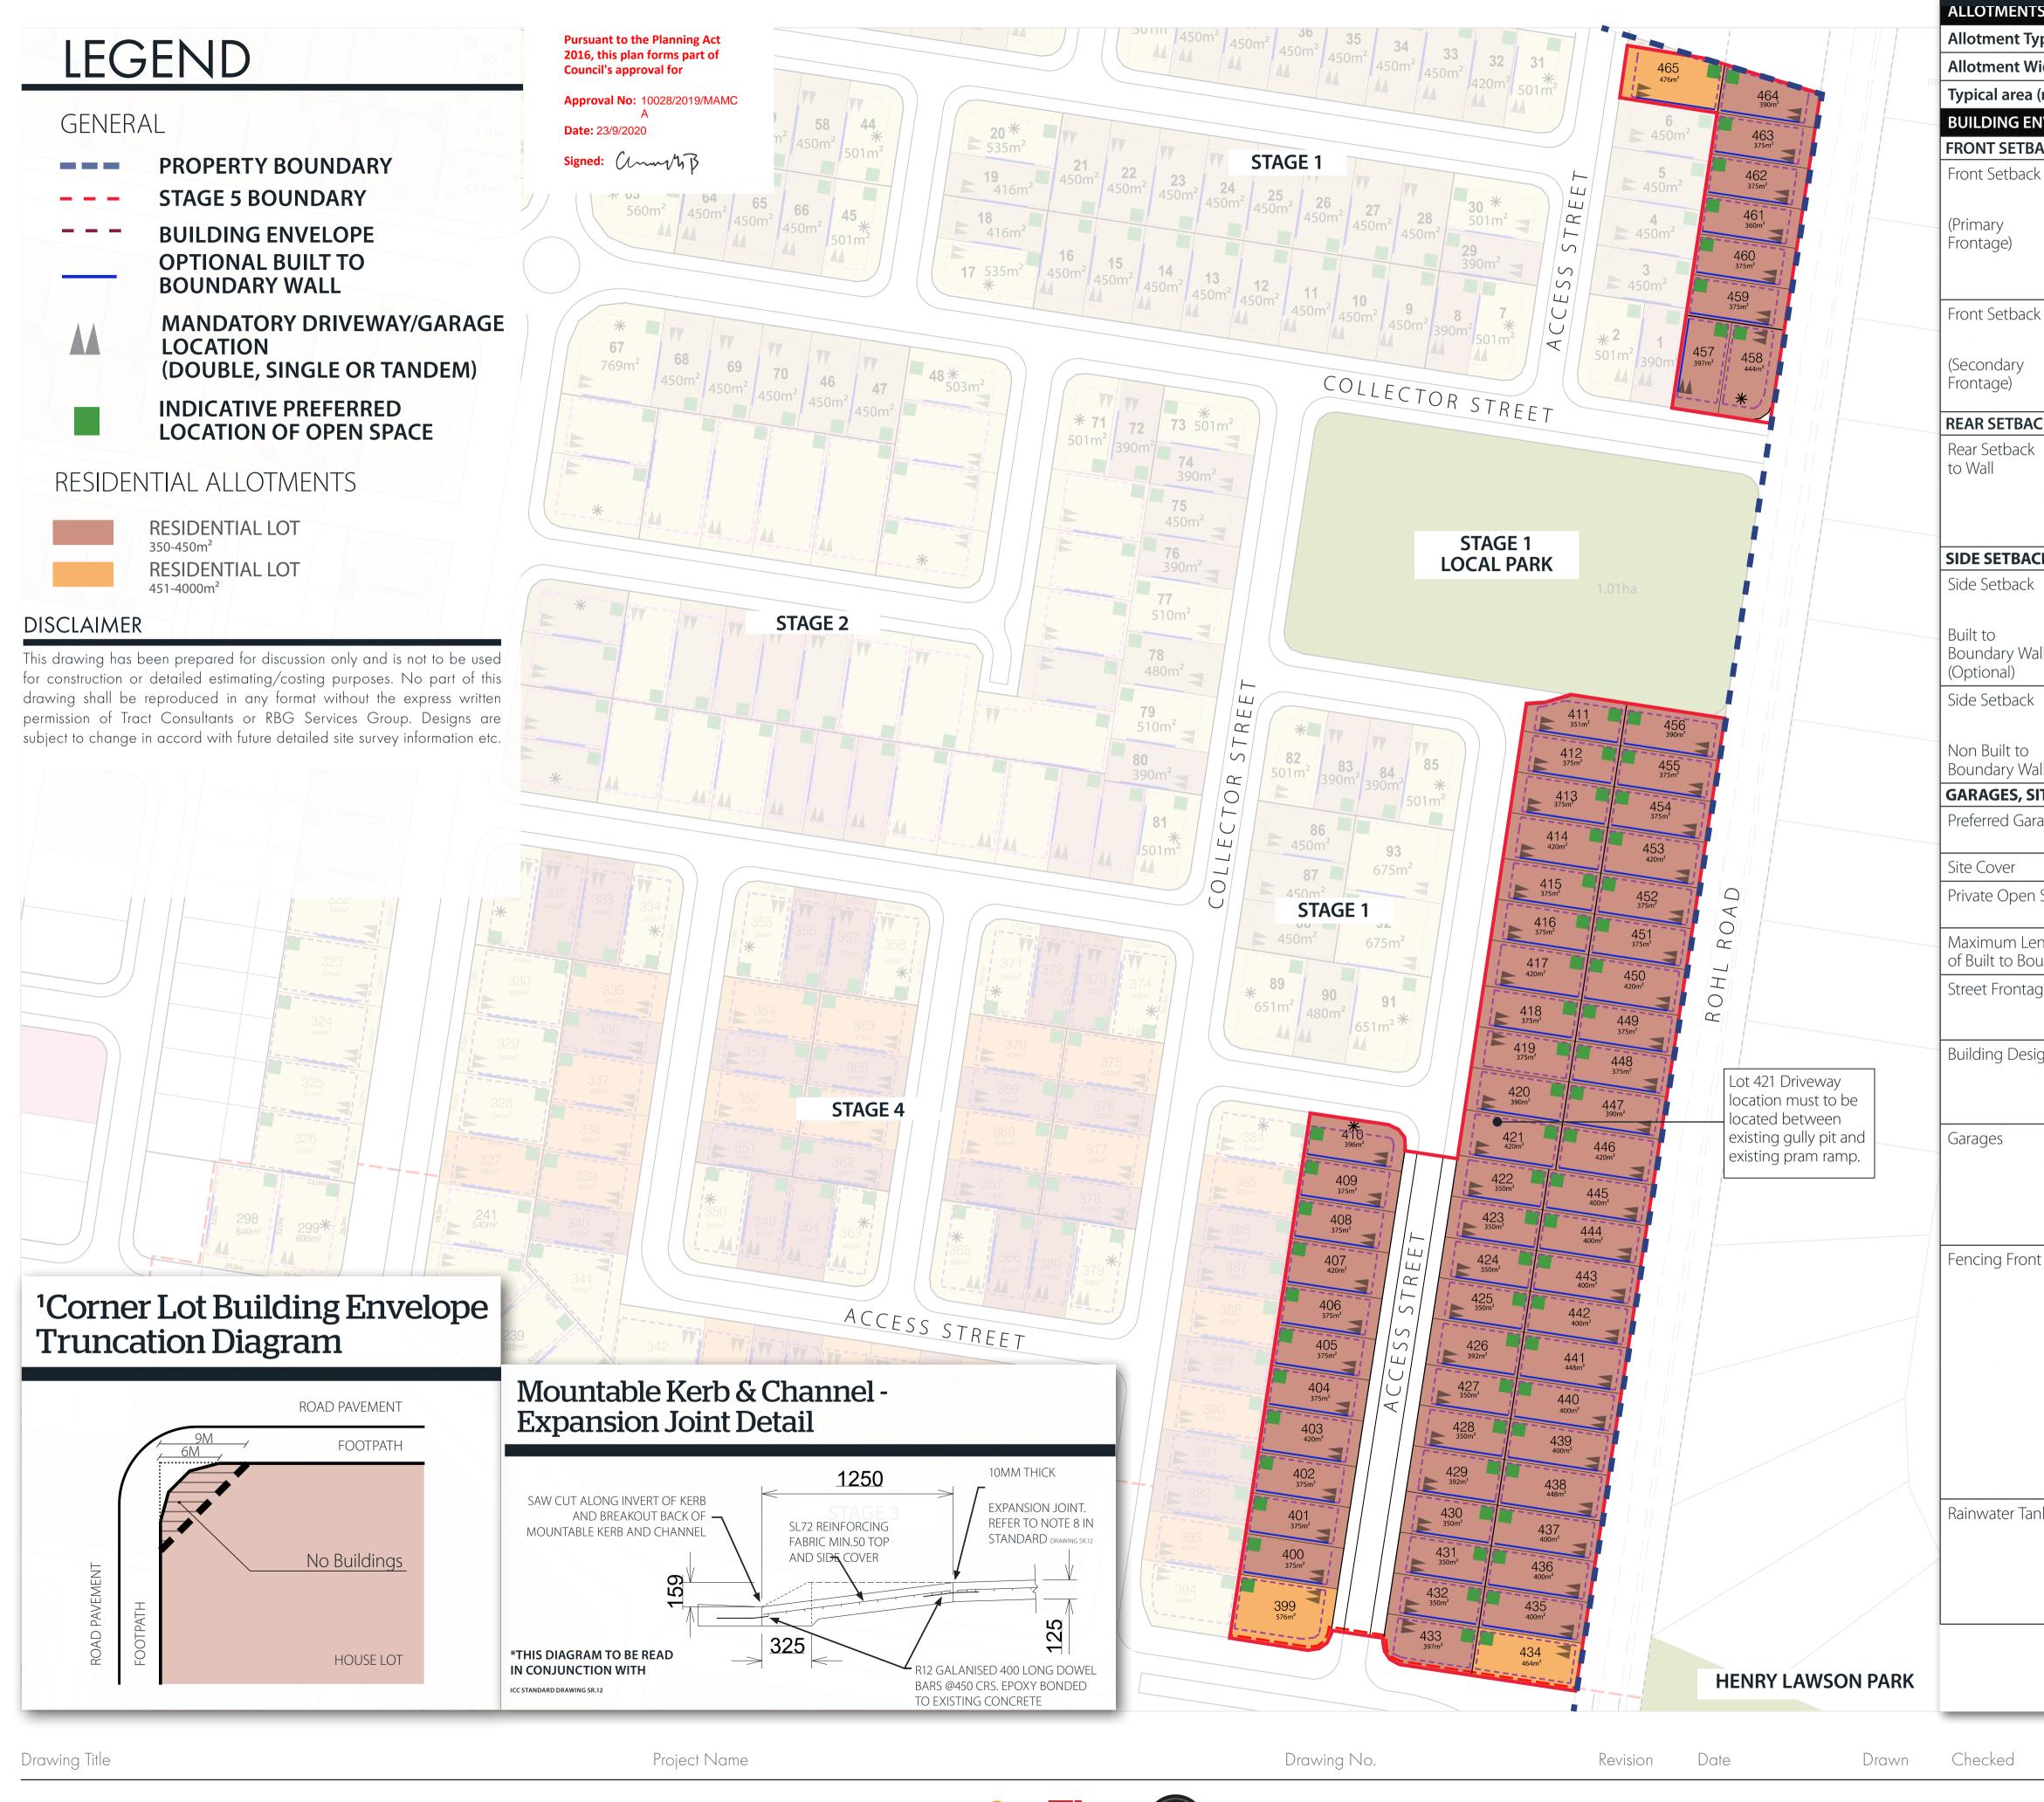

Drawing Title

Project Name

Stage 5 RAL Plan

WATERLEA WALLOON

|                                                                                                                                      | Pursuant to the Planning Act<br>2016, this plan forms part of<br>Council's approval for<br>Approval No: 10028/2019/MAMC                                                                                                           |
|--------------------------------------------------------------------------------------------------------------------------------------|-----------------------------------------------------------------------------------------------------------------------------------------------------------------------------------------------------------------------------------|
|                                                                                                                                      | Date: 23/9/2020<br>Signed: Cmm/h B                                                                                                                                                                                                |
|                                                                                                                                      |                                                                                                                                                                                                                                   |
| DISCLAIMER                                                                                                                           |                                                                                                                                                                                                                                   |
| This drawing has been prepared<br>for construction or detailed est<br>drawing shall be reproduced<br>permission of Tract Consultants | d for discussion only and is not to be used<br>timating/costing purposes. No part of this<br>in any format without the express written<br>s or RBG Services Group. Designs are<br>th future detailed site survey information etc. |
| Project Principal Scale<br>1:1000 (A1)                                                                                               |                                                                                                                                                                                                                                   |

### **Building Envelope Detached Dwellings**

| pe                             |                                              | Detached                                                                                                                                                                                                                                                                                                                                               |                                                     |                                                                                              |  |  |
|--------------------------------|----------------------------------------------|--------------------------------------------------------------------------------------------------------------------------------------------------------------------------------------------------------------------------------------------------------------------------------------------------------------------------------------------------------|-----------------------------------------------------|----------------------------------------------------------------------------------------------|--|--|
| idth                           |                                              | 12.0 - 14.9m 15m +                                                                                                                                                                                                                                                                                                                                     |                                                     | 15m +                                                                                        |  |  |
| m²)                            |                                              | 251 - 450m <sup>2</sup> 451m <sup>2</sup> +                                                                                                                                                                                                                                                                                                            |                                                     |                                                                                              |  |  |
|                                | OPE                                          |                                                                                                                                                                                                                                                                                                                                                        |                                                     |                                                                                              |  |  |
| ACK                            | 1                                            |                                                                                                                                                                                                                                                                                                                                                        | 2.5                                                 |                                                                                              |  |  |
|                                | To Front<br>Building line /<br>Dwelling Wall |                                                                                                                                                                                                                                                                                                                                                        | 3.5m                                                |                                                                                              |  |  |
|                                | To Garage Door                               |                                                                                                                                                                                                                                                                                                                                                        | 4.9m                                                |                                                                                              |  |  |
|                                | Outermost<br>Projection                      |                                                                                                                                                                                                                                                                                                                                                        | 3.0m                                                |                                                                                              |  |  |
|                                | To Front<br>Building Line /<br>Dwelling Wall | 3.0m                                                                                                                                                                                                                                                                                                                                                   |                                                     |                                                                                              |  |  |
|                                | Ground Level<br>Verandas /Patios             |                                                                                                                                                                                                                                                                                                                                                        | 2.0m                                                |                                                                                              |  |  |
| KS                             |                                              |                                                                                                                                                                                                                                                                                                                                                        |                                                     |                                                                                              |  |  |
|                                | Ground Floor                                 |                                                                                                                                                                                                                                                                                                                                                        | 0.9m                                                |                                                                                              |  |  |
|                                | First Floor (if<br>applicable)<br>above 4.5m |                                                                                                                                                                                                                                                                                                                                                        | 1.5m                                                |                                                                                              |  |  |
| KS                             | Ground Floor                                 |                                                                                                                                                                                                                                                                                                                                                        | 0.0m                                                |                                                                                              |  |  |
|                                | GIOUNU FIOOI                                 |                                                                                                                                                                                                                                                                                                                                                        | 0.0111                                              |                                                                                              |  |  |
| lls                            |                                              |                                                                                                                                                                                                                                                                                                                                                        |                                                     |                                                                                              |  |  |
|                                | Ground Floor                                 |                                                                                                                                                                                                                                                                                                                                                        | 0.9m                                                |                                                                                              |  |  |
|                                | First Floor (if<br>applicable)               |                                                                                                                                                                                                                                                                                                                                                        | 1.5m                                                |                                                                                              |  |  |
| lls<br>TE (                    | above 4.5m                                   | HT, WALL LENGTHS, V                                                                                                                                                                                                                                                                                                                                    |                                                     |                                                                                              |  |  |
|                                | Location                                     | Along built to Boun                                                                                                                                                                                                                                                                                                                                    |                                                     | wise indicated on                                                                            |  |  |
|                                |                                              | the Plan of Developm                                                                                                                                                                                                                                                                                                                                   | -                                                   |                                                                                              |  |  |
| 6                              |                                              | Max. 60%                                                                                                                                                                                                                                                                                                                                               |                                                     |                                                                                              |  |  |
| Spa                            | ce (POS)                                     | Minimum 16m <sup>2</sup> at Ground Level (min. Dimension 4m); Min<br>8m <sup>2</sup> above ground (min. Dimension 2.4m)                                                                                                                                                                                                                                |                                                     |                                                                                              |  |  |
| ngth and Height<br>undary Wall |                                              | 15m long and max 3.5m high                                                                                                                                                                                                                                                                                                                             |                                                     |                                                                                              |  |  |
| je                             |                                              | Buildings must address primary and (if applicable) secondary street frontages. Where applicable, buildings must address parks/ open space.                                                                                                                                                                                                             |                                                     |                                                                                              |  |  |
| gn                             |                                              | For legibility, entries to buildings must be exposed to the<br>main street frontage and be clearly delineated/ legible.<br>Building Design, detailing and finishes must provide an<br>appropriate scale to the street and visual interest.                                                                                                             |                                                     |                                                                                              |  |  |
|                                |                                              | Single, Tandem or double. Where a double garage is<br>proposed, the dwelling must have a habitable room facing<br>the street. Garages, carports and other parking structures<br>are sited such that they are located behind the front<br>building setback and designed so as not to dominate the<br>street frontage.                                   |                                                     |                                                                                              |  |  |
|                                |                                              | Primary                                                                                                                                                                                                                                                                                                                                                | 50% Trans<br>Front facir<br>must be lo<br>behind th | or 1800mm with<br>sparency;<br>ng fencing<br>ocated 600mm<br>le facade of the<br>ence is on. |  |  |
|                                |                                              | Secondary                                                                                                                                                                                                                                                                                                                                              | Max, 1800<br>Fences do<br>in length                 |                                                                                              |  |  |
|                                |                                              | Side & Rear                                                                                                                                                                                                                                                                                                                                            | Max 1800<br>No Transp                               |                                                                                              |  |  |
| ik                             |                                              | Each single residential dwelling, on each lot is to be<br>connected to a rainwater tank as per the specification<br>requirements detailed in condition 7. 'Rainwater Tank,'<br>otherwise the developer is to make a financial contribution<br>to council for each lot as per the agreed strategy, as also<br>detailed in Condition 7 'Rainwater Tank'. |                                                     |                                                                                              |  |  |