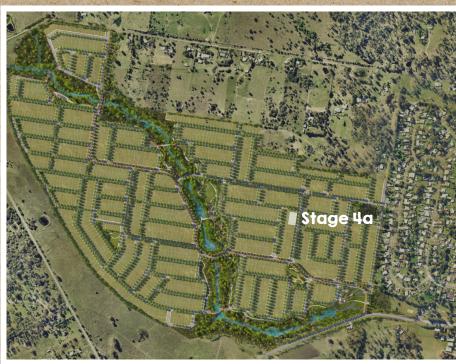

## THE NORTH VILLAGE RELEASE

In the North Village at Waterlea the neighbourhood comes to life. Set adjacent to the vibrant village hub, the North precinct offers the best of both worlds with wide tree-lined streets, a laidback family lifestyle and easy access to everyday essentials. Within a few minutes walk you'll find yourself at The Hangar in Waterlea's village hub with Phat Boyz Smokehouse & Kitchen offering breakfast lunch and dinner and a great place to meet for a drink with friends old and new. A number of parks and open spaces are just a stroll away to start and finish your day refreshed and revitalised. And, with established school, train station, shops & medical facilities in Walloon town, North Village is close to your heart and everything you'd ever need.

## Stage 4a





## 1800 996 752 waterlea.com.au

Waterlea Nominee Co. Pty Ltd, their related bodies corporate and associated entities give no warranty that the information contained in this document is or will remain accurate, complete and current. Images are indicative only. Facilities are subject to final design and Council approval. Subject to change without notice. January 2021.