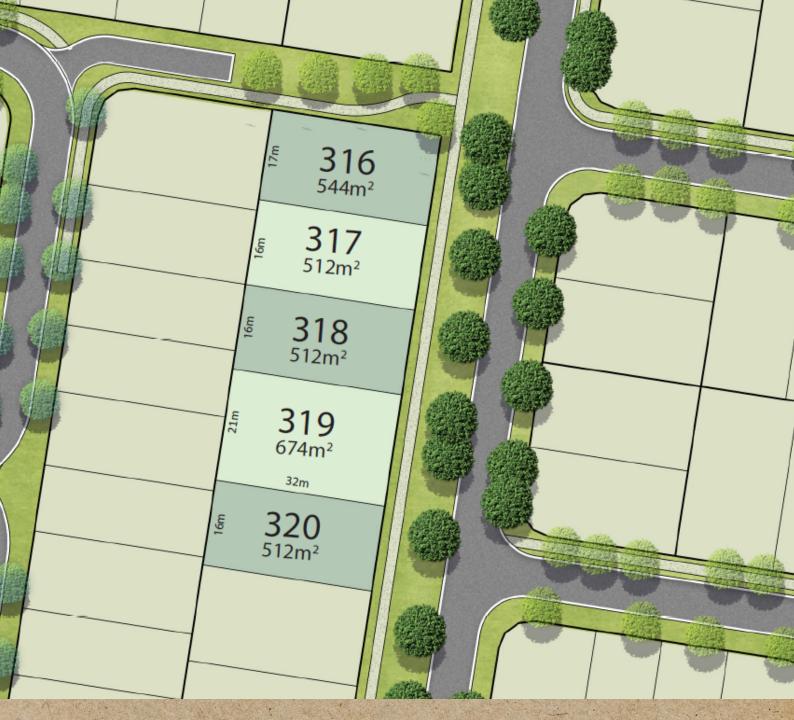

## THE NORTH VILLAGE RELEASE

In the North Village at Waterlea the neighbourhood comes to life. Set adjacent to the vibrant village hub, the North precinct offers the best of both worlds with wide tree-lined streets, a laidback family lifestyle and easy access to everyday essentials. Within a few minutes walk you'll find yourself at The Hangar in Waterlea's village hub with Phat Boyz Smokehouse & Kitchen offering breakfast lunch and dinner and a great place to meet for a drink with friends old and new. A number of parks and open spaces are just a stroll away to start and finish your day refreshed and revitalised. And, with established school, train station, shops & medical facilities in Walloon town, North Village is close to your heart and everything you'd ever need.

## Stage 4a





## 1800 996 752 waterlea.com.au

Waterlea Nominee Co. Pty Ltd, their related bodies corporate and associated entities give no warranty that the information contained in this document is or will remain accurate, complete and current. Images are indicative only. Facilities are subject to final design and Council approval. Subject to change without notice. January 2021.