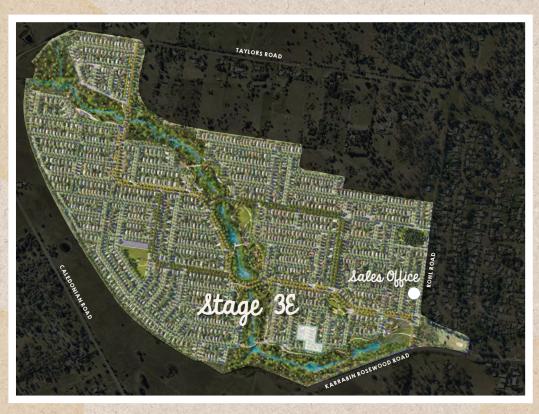

## THE VILLAGE RELEASE

HE CARE A Waterlea

At 'The Village' at Waterlea you'll find everyday life is full of new adventures. Set along the shimmering gateway to the creekside parklands, The Village is Waterlea's vibrant hub, offering the best in convenience and quality family life. The market square Cafe is just a short stroll for a coffee or a drink with friends and The Village park is centrally located for families to play on or relax. This is the life refreshed and revitalised yet vibrant in equal measure. And, with established schools, transport plus so much more on your doorstep, this home is close to your heart and everything you'd ever need.