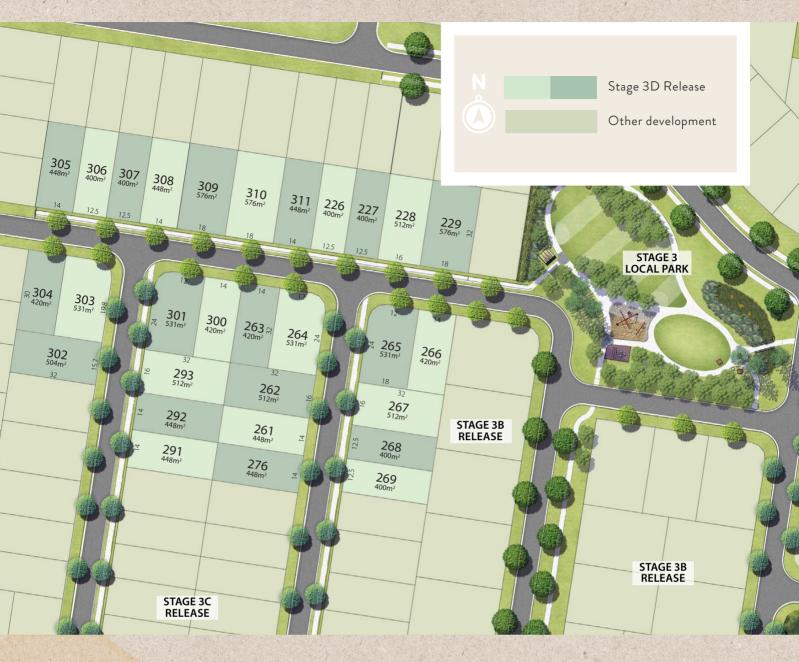

## THE VILLAGE RELEASE

At 'The Village' at Waterlea you'll find everyday life is full of new adventures. Set along the shimmering gateway to the creekside parklands, The Village is Waterlea's vibrant hub, offering the best in convenience and quality family life. The market square Cafe is just a short stroll for a coffee or a drink with friends and The Village park is centrally located for families to play on or relax. This is the life refreshed and revitalised yet vibrant in equal measure. And, with established schools, transport plus so much more on your doorstep, this home is close to your heart and everything you'd ever need.