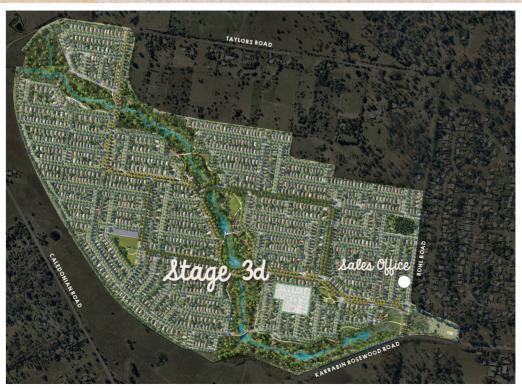

## THE VILLAGE RELEASE

At 'The Village' at Waterlea you'll find everyday life is full of new adventures. Set along the shimmering gateway to the creekside parklands, The Village is Waterlea's vibrant hub, offering the best in convenience and quality family life. The market square Cafe is just a short stroll for a coffee or a drink with friends and The Village park is centrally located for families to play on or relax. This is the life refreshed and revitalised yet vibrant in equal measure. And, with established schools, transport plus so much more on your doorstep, this home is close to your heart and everything you'd ever need.