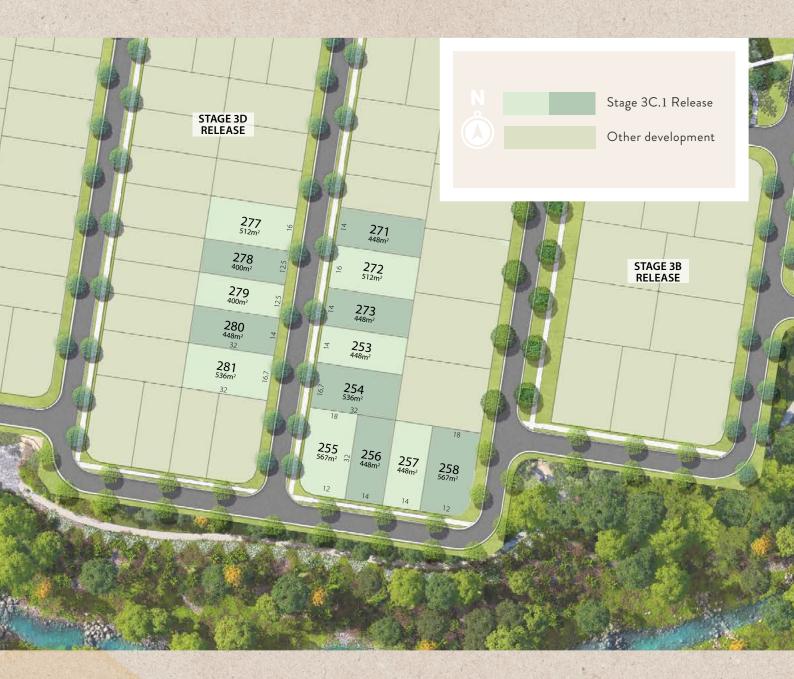

## THE VILLAGE RELEASE

At 'The Village' at Waterlea you'll find everyday life is full of new adventures. Set along the shimmering gateway to the creekside parklands, The Village is Waterlea's vibrant hub, offering the best in convenience and quality family life. The market square Cafe is just a short stroll for a coffee or a drink with friends and The Village park is centrally located for families to play on or relax. This is the life refreshed and revitalised yet vibrant in equal measure. And, with established schools, transport plus so much more on your doorstep, this home is close to your heart and everything you'd ever need.