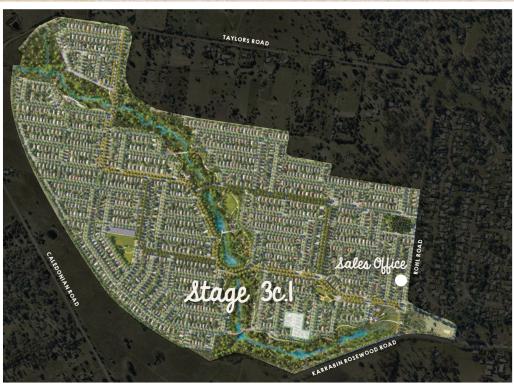

## THE VILLAGE RELEASE

At 'The Village' at Waterlea you'll find everyday life is full of new adventures. Set along the shimmering gateway to the creekside parklands, The Village is Waterlea's vibrant hub, offering the best in convenience and quality family life. The market square Cafe is just a short stroll for a coffee or a drink with friends and The Village park is centrally located for families to play on or relax. This is the life refreshed and revitalised yet vibrant in equal measure. And, with established schools, transport plus so much more on your doorstep, this home is close to your heart and everything you'd ever need.