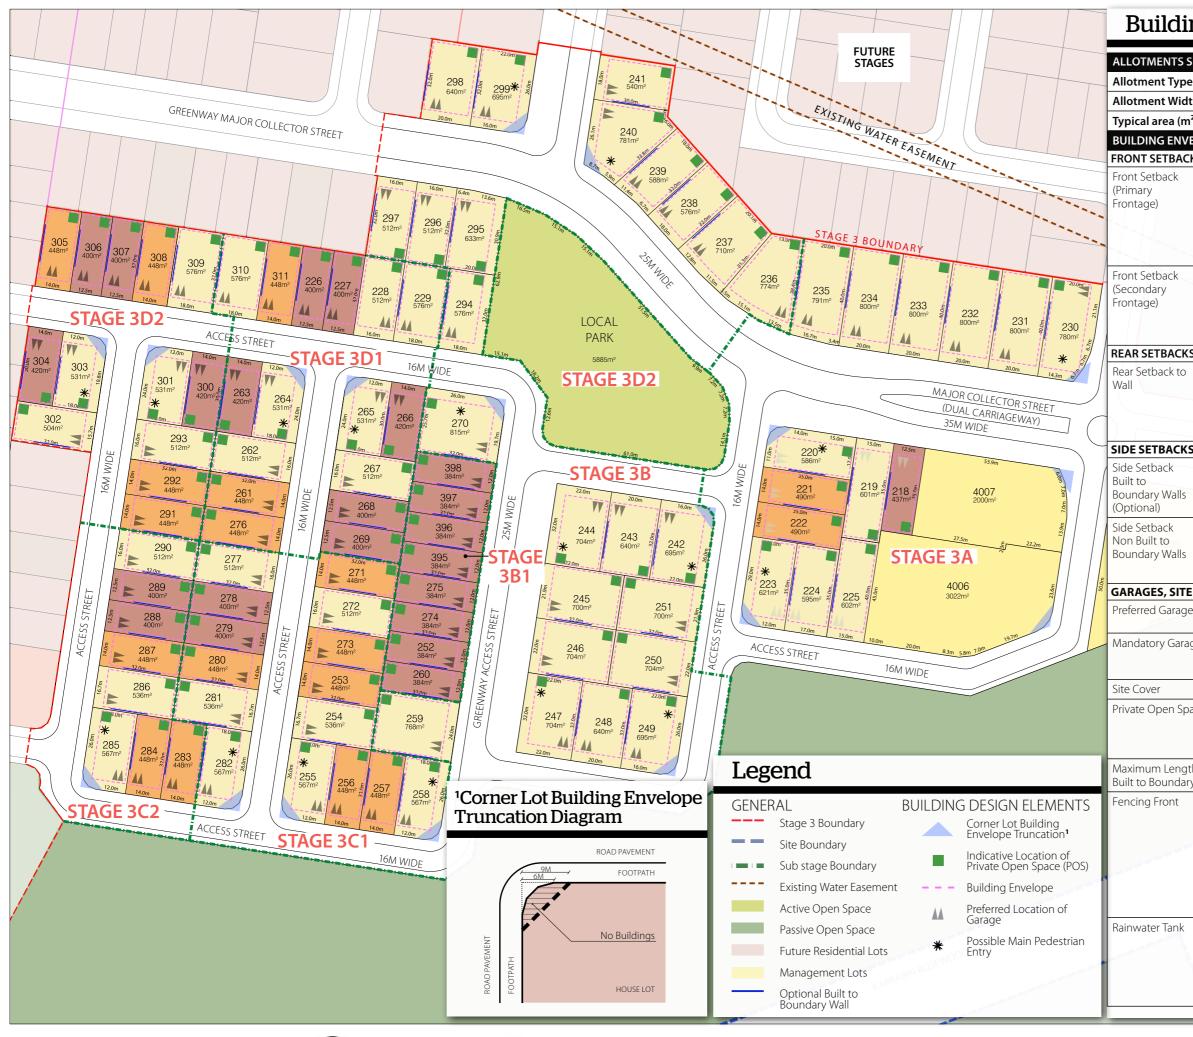

SCALE 1:1500 (A3) 15 30

benchmark

group

## Stage 3 | Plan of Development

WATERLEA WALLOON

## **Building Envelope Requirements**

| SE                          |                                                             |                                                                                                                                                                                                                                                                                  | Detached                |                                             |
|-----------------------------|-------------------------------------------------------------|----------------------------------------------------------------------------------------------------------------------------------------------------------------------------------------------------------------------------------------------------------------------------------|-------------------------|---------------------------------------------|
| e<br>th                     |                                                             | 12.0 - 14.9m                                                                                                                                                                                                                                                                     | 15 - 16.9m              | 17m+                                        |
| <sup>2</sup> )              |                                                             | 360 - 447 m <sup>2</sup>                                                                                                                                                                                                                                                         | 448 - 499m <sup>2</sup> | Min. 500m <sup>2</sup>                      |
| ,                           | .OPE                                                        | 500 HH/III                                                                                                                                                                                                                                                                       |                         | 101111. 300111                              |
| K                           |                                                             |                                                                                                                                                                                                                                                                                  |                         |                                             |
|                             | To Front Building<br>line / Dwelling<br>Wall                |                                                                                                                                                                                                                                                                                  | 3.5m                    |                                             |
|                             | To Garage Door                                              |                                                                                                                                                                                                                                                                                  | 4.9m                    |                                             |
| 1                           | Outermost<br>Projection                                     |                                                                                                                                                                                                                                                                                  | 3.0m                    |                                             |
| 1                           | To Front Building<br>Line / Dwelling<br>Wall                |                                                                                                                                                                                                                                                                                  | 3.0m                    |                                             |
|                             | Ground Level<br>Verandas /Patios                            | +                                                                                                                                                                                                                                                                                | 2.0m                    |                                             |
| S                           | Ground Floor                                                |                                                                                                                                                                                                                                                                                  | 0.9m                    |                                             |
|                             |                                                             |                                                                                                                                                                                                                                                                                  | 0.911                   |                                             |
|                             | First Floor (if<br>applicable)<br>above 4.5m                |                                                                                                                                                                                                                                                                                  | 1.5m                    |                                             |
| S                           |                                                             |                                                                                                                                                                                                                                                                                  |                         | 27-7-                                       |
| ŋ                           | Ground Floor                                                | 0.0m                                                                                                                                                                                                                                                                             |                         |                                             |
| _                           | Ground Floor                                                | 0.9m                                                                                                                                                                                                                                                                             |                         |                                             |
|                             | First Floor (if<br>applicable)<br>above 4.5m                | 1.5m                                                                                                                                                                                                                                                                             |                         |                                             |
| 10                          | OVER, POS, HEIG                                             | HT, WALL LENGT                                                                                                                                                                                                                                                                   | HS, WATER TAN           | IKS                                         |
| e Location                  |                                                             | Along built to Boundary Wall or otherwise indicated<br>on the Plan of Development                                                                                                                                                                                                |                         |                                             |
| ige Type                    |                                                             | Single, Tandem<br>or Double                                                                                                                                                                                                                                                      | Double                  | Single, Tandem<br>or Double per<br>Dwelling |
|                             |                                                             | Max. 60%                                                                                                                                                                                                                                                                         | Max. 60%                | Max. 60%                                    |
| bace (POS)                  |                                                             |                                                                                                                                                                                                                                                                                  |                         | Same<br>Requirements<br>per dwelling        |
| th and Height of<br>ry Wall |                                                             | 15m long and max 3.5m high                                                                                                                                                                                                                                                       |                         |                                             |
|                             | Primary                                                     | 1200mm or 1800mm with 50% Transparency;<br>Front Facing Fencing must be located 600mm<br>behind the Façade of the Side the Fence is on                                                                                                                                           |                         |                                             |
| Fences do not exceed 10m i  |                                                             | Max. 1800mm;<br>ceed 10m in Leng<br>orm of Articulatio                                                                                                                                                                                                                           |                         |                                             |
|                             | Side & Rear                                                 | Max. 1800mm;<br>No Transparency                                                                                                                                                                                                                                                  |                         |                                             |
|                             | rainwater tank as<br>Condition 7 'Ra<br>financial contribut | dential dwelling, on each lot is to be connected to a<br>s per the specifications and requirements detailed in<br>inwater Tank', otherwise the developer is to make a<br>tion to Council for each lot as per the agreed strategy,<br>o detailed in Condition 7 'Rainwater Tank'. |                         |                                             |
|                             |                                                             |                                                                                                                                                                                                                                                                                  |                         |                                             |